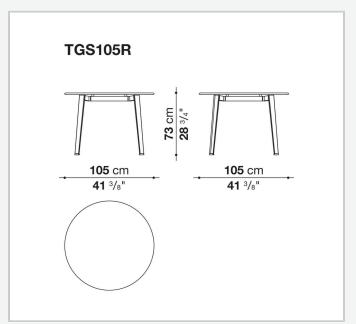

## Ginepro

**TAVOLI** 

2020

Antonio Citterio



## Description

The Ginepro table is made with an anthracite painted aluminium structure and a Serpentine stone top, extremely durable and precious. With its two shapes (round and rectangular with rounded corners) and different dimensions, it lends itself to be placed in different outdoor environments: terraces, verandas, patios and gardens.

## Technical information

**Top** Serpentine stone

Frame

die-cast aluminium and extrusions with polyurethane painting

**Ferrules** 

thermoplastic material

Waterproof cover cloth

PES fabric coated on one side in PU

2 4/25/24

## Technical drawings









3