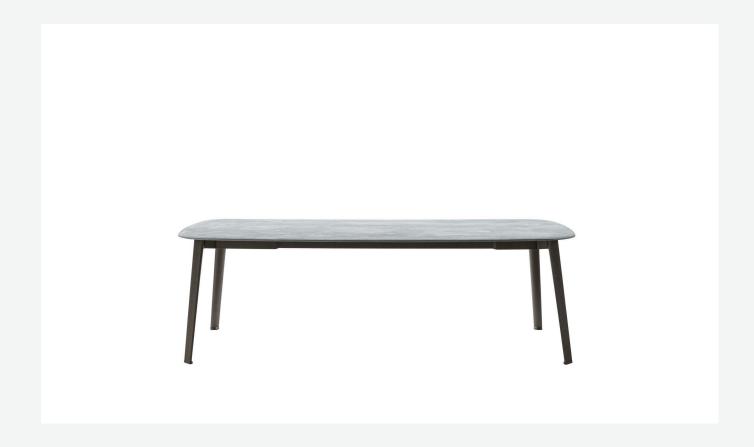

## Description

The Ginepro table is made with an anthracite painted aluminium structure and a Serpentine stone top, extremely durable and precious. With its two shapes (round and rectangular with rounded corners) and different dimensions, it lends itself to be placed in different outdoor environments: terraces, verandas, patios and gardens.