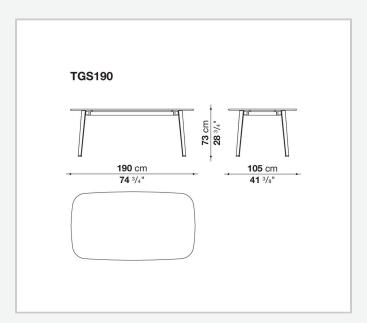

## Ginepro

**TAVOLI** 

2020

Antonio Citterio



## Description

The Ginepro table is made with an anthracite painted aluminium structure and a Serpentine stone top, extremely durable and precious. With its two shapes (round and rectangular with rounded corners) and different dimensions, it lends itself to be placed in different outdoor environments: terraces, verandas, patios and gardens.

## Technical information

**Top** Serpentine stone

Frame

die-cast aluminium and extrusions with polyurethane painting

**Ferrules** 

thermoplastic material

Waterproof cover cloth

PES fabric coated on one side in PU

2 4/25/24

## Technical drawings









3