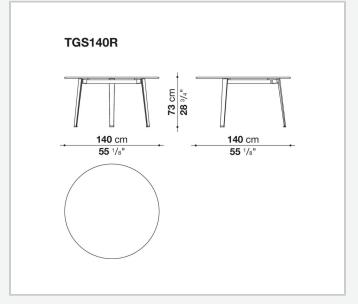

## Technical information

**Top** Serpentine stone

Frame

die-cast aluminium and extrusions with polyurethane painting

**Ferrules** 

thermoplastic material

Waterproof cover cloth

PES fabric coated on one side in PU