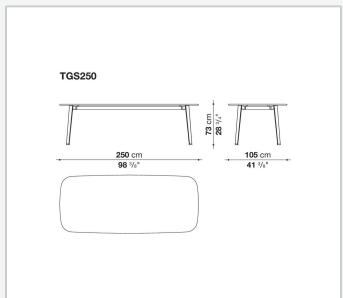

## Ginepro

**TAVOLI** 

2020

Antonio Citterio



## Description

The Ginepro table is made with an anthracite painted aluminium structure and a Serpentine stone top, extremely durable and precious. With its two shapes (round and rectangular with rounded corners) and different dimensions, it lends itself to be placed in different outdoor environments: terraces, verandas, patios and gardens.

## Technical information

**Top** Serpentine stone

Frame

die-cast aluminium and extrusions with polyurethane painting

**Ferrules** 

thermoplastic material

Waterproof cover cloth

PES fabric coated on one side in PU

2 4/25/24

## Technical drawings









3