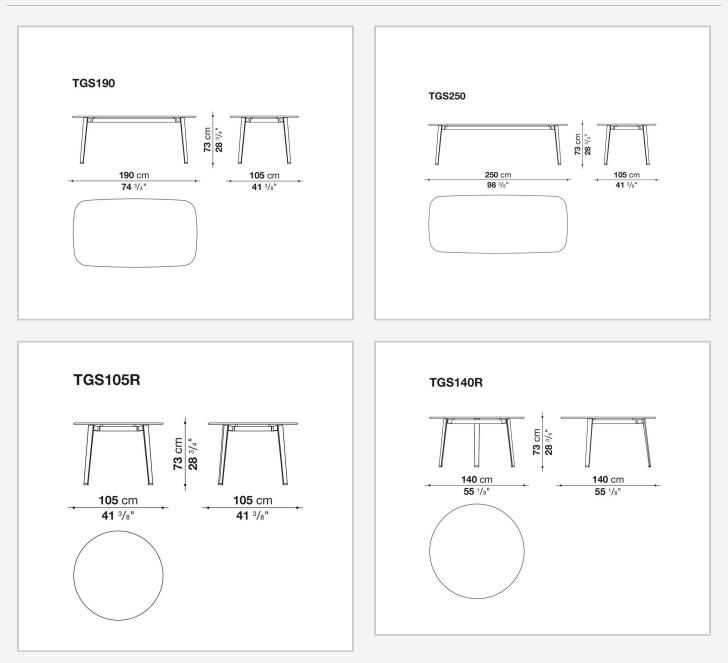

Ginepro

TAVOLI

2020

Antonio Citterio



## Description

The Ginepro table is made with an anthracite painted aluminium structure and a Serpentine stone top, extremely durable and precious. With its two shapes (round and rectangular with rounded corners) and different dimensions, it lends itself to be placed in different outdoor environments: terraces, verandas, patios and gardens.

## **Technical** information

Top Serpentine stone Frame die-cast aluminium and extrusions with polyurethane painting Ferrules thermoplastic material Waterproof cover cloth PES fabric coated on one side in PU

## Technical drawings