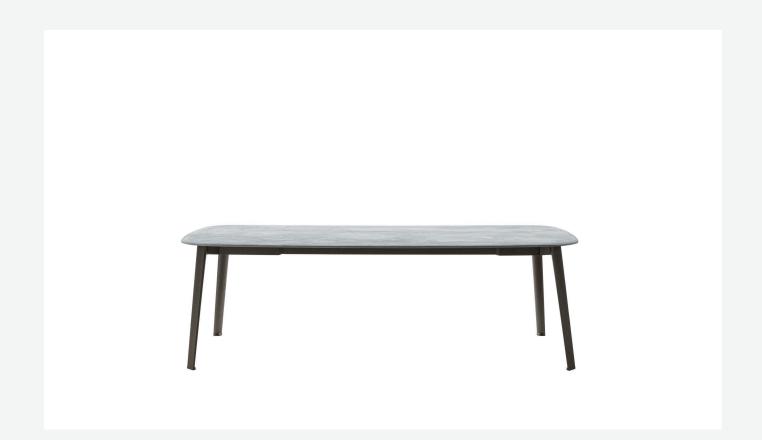

## Description

The Ginepro table is made with an anthracite painted aluminium structure and a Serpentine stone top, extremely durable and precious. With its two shapes (round and rectangular with rounded corners) and different dimensions, it lends itself to be placed in different outdoor environments: terraces, verandas, patios and gardens.

## **Technical** information

Top Serpentine stone Frame die-cast aluminium and extrusions with polyurethane painting Ferrules thermoplastic material Waterproof cover cloth PES fabric coated on one side in PU