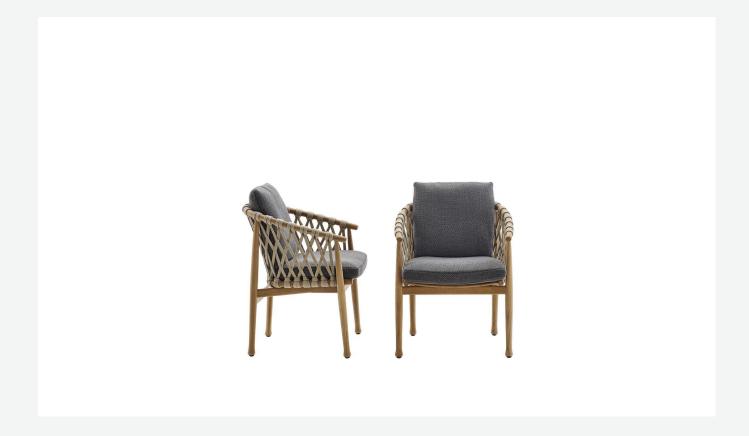

### Description

Chair in natural teakwood, with sinuous harmonious lines that are clearly inspired by northern trends. It is characterised by an interlacing in polypropylene fibre that is ideal for outdoor use. Colours are chosen to match natural teakwood with a neutral interlacing. Comfort is guaranteed by seat and back cushions.