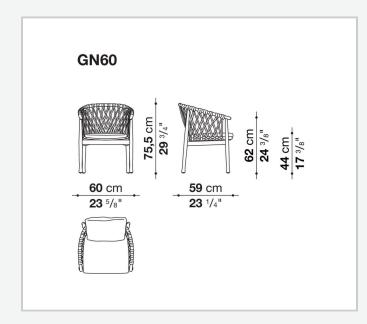

, with sinuous harmonious lines that are clearly inspired by northern trends. It is characterised by an interlacing in polypropylene fibre that is ideal for outdoor use. Colours are chosen to match natural teakwood with a neutral interlacing. Comfort is guaranteed by seat and back cushions.

### **Technical** information

#### Frame

#### solid wood Back upholstery

polyester fibre and polyurethane combination

#### Seat upholstery

shaped polyurethane, Solotex fibre and visco-elastic polyurethane combination, cover in water repellent polyester fibre (with heat-sealed ribbon)

#### Interlacing

polypropylene fibre braid **Ferrules** 

#### thermoplastic material

#### Waterproof cover cloth

PES fabric coated on one side in PU **Cover** fabric in limited categories

## Technical drawings