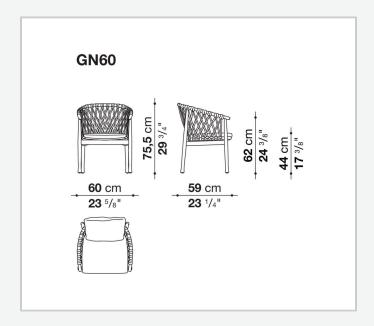

s harmonious lines that are clearly inspired by northern trends. It is characterised by an interlacing in polypropylene fibre that is ideal for outdoor use. Colours are chosen to match natural teakwood with a neutral interlacing. Comfort is guaranteed by seat and back cushions.

### Technical information

1

#### Frame

solid wood

#### **Back upholstery**

polyester fibre and polyurethane combination

#### **Seat upholstery**

shaped polyurethane, Solotex fibre and visco-elastic polyurethane combination, cover in water repellent polyester fibre (with heat-sealed ribbon)

#### Interlacing

polypropylene fibre braid

#### **Ferrules**

thermoplastic material

#### Waterproof cover cloth

PES fabric coated on one side in PU

#### Cover

fabric in limited categories

2

# Technical drawings



3 5/9/25