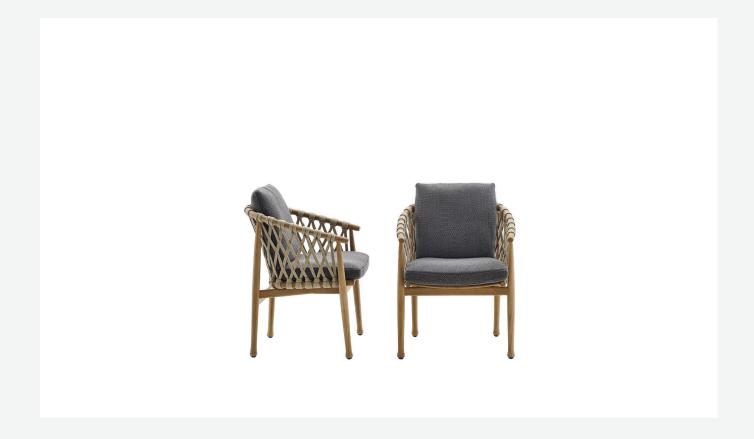

### Description

Chair in natural teakwood, with sinuous harmonious lines that are clearly inspired by northern trends. It is characterised by an interlacing in polypropylene fibre that is ideal for outdoor use. Colours are chosen to match natural teakwood with a neutral interlacing. Comfort is guaranteed by seat and back cushions.