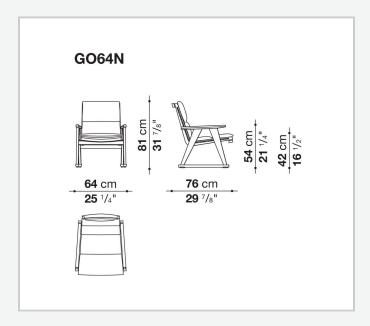

rmchair is dedicated to living in the open air, included in a collection with a contemporary classic accent designed by Antonio Citterio, which developed from solid natural teakwood or with a special antique grey finish structures, which gives the wood a particular lived-in aspect and silver-grey reflective quality. To ensure a better insulation from the weather, all the padded elements have a polyester cover with waterproof treatment, and the fabrics are certified for resistance to weathering, UV rays, chlorine and sea spray.

## Technical information

1

Frame
solid wood
Webbing
polypropylene
Upholstery
high density polyester fibre
Ferrules
thermoplastic material
Waterproof cover cloth
PES fabric coated on one side in PU

**Cover** fabric in limited categories

2

## Technical drawings



3