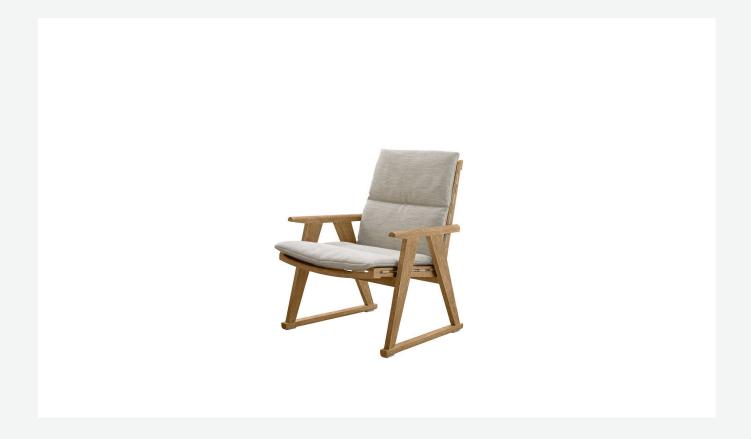

## Gio

**POLTRONE** 

2016

Antonio Citterio

## Description

The Gio armchair is dedicated to living in the open air, included in a collection with a contemporary classic accent designed by Antonio Citterio, which developed from solid natural teakwood or with a special antique grey finish structures, which gives the wood a particular lived-in aspect and silver-grey reflective quality. To ensure a better insulation from the weather, all the padded elements have a polyester cover with waterproof treatment, and the fabrics are certified for resistance to weathering, UV rays, chlorine and sea spray.