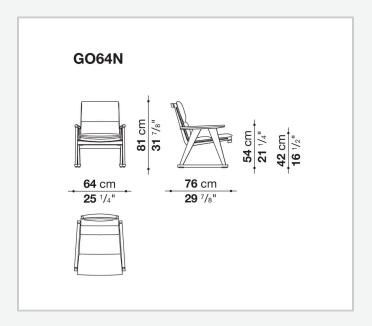

r is dedicated to living in the open air, included in a collection with a contemporary classic accent designed by Antonio Citterio, which developed from solid natural teakwood or with a special antique grey finish structures, which gives the wood a particular lived-in aspect and silver-grey reflective quality. To ensure a better insulation from the weather, all the padded elements have a polyester cover with waterproof treatment, and the fabrics are certified for resistance to weathering, UV rays, chlorine and sea spray.

## Technical information

1

Frame solid wood Webbing polypropylene
Upholstery
high density polyester fibre
Ferrules thermoplastic material

Waterproof cover cloth

PES fabric coated on one side in PU

Cover

fabric in limited categories

2 5/9/25

## Technical drawings



3 5/9/25