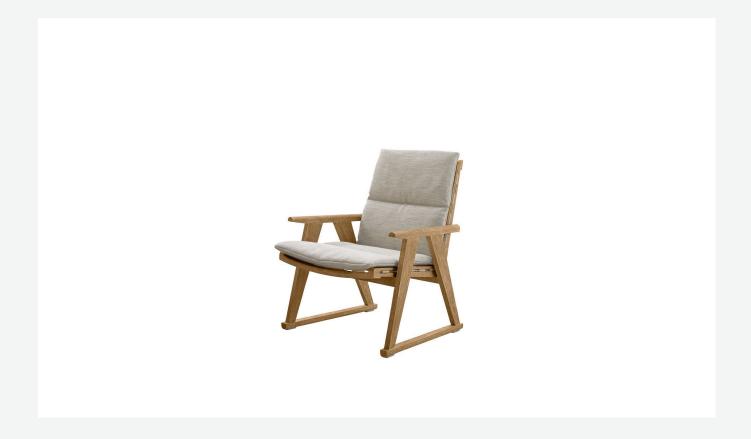

## Description

The Gio armchair is dedicated to living in the open air, included in a collection with a contemporary classic accent designed by Antonio Citterio, which developed from solid natural teakwood or with a special antique grey finish structures, which gives the wood a particular lived-in aspect and silver-grey reflective quality. To ensure a better insulation from the weather, all the padded elements have a polyester cover with waterproof treatment, and the fabrics are certified for resistance to weathering, UV rays, chlorine and sea spray.