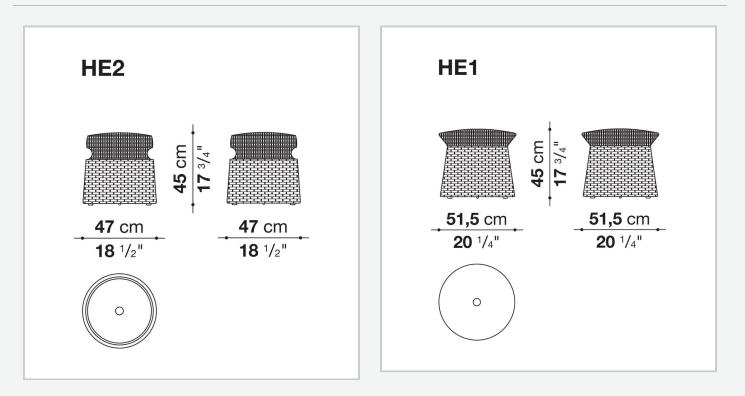

# Hospes

POUF

2020

**B&B Italia Cr&S** 



#### Description

Hospes is an extremely versatile ottoman, a dynamic complement that can be used in different ways and that goes perfectly with different product families. Made in two sizes and three colours, it has a sturdy aluminium frame covered with a polyethylene fibre interlacing. In the upper part, the interlacing is held up by webbing that provides support and comfort.

### **Technical** information

#### Internal frame

tubular aluminium and aluminium profiles **Upholstery** shaped polyurethane **Interlacing** polypropylene fibre braid **Ferrules** thermoplastic material

## Technical drawings