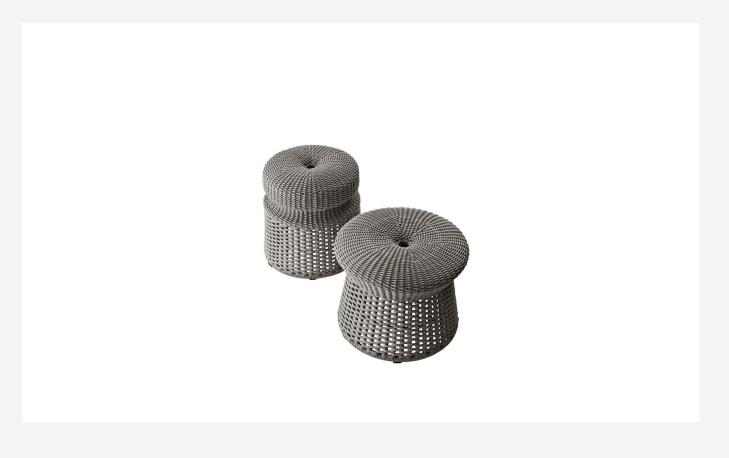

#### Description

Hospes is an extremely versatile ottoman, a dynamic complement that can be used in different ways and that goes perfectly with different product families. Made in two sizes and three colours, it has a sturdy aluminium frame covered with a polyethylene fibre interlacing. In the upper part, the interlacing is held up by webbing that provides support and comfort.