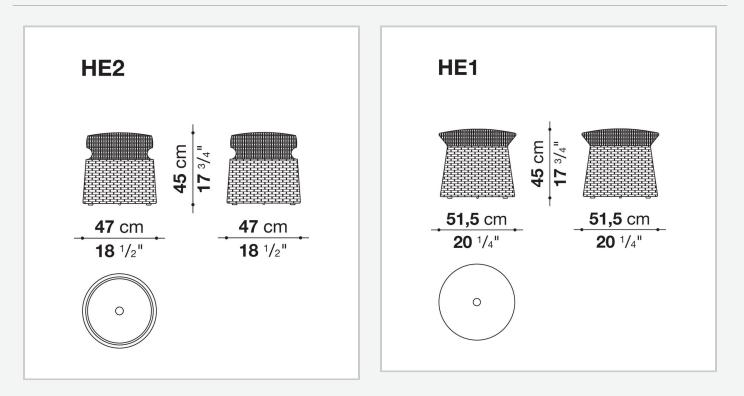

# Hospes

POUF

2020

**B&B Italia Cr&S** 



#### Description

Hospes is an extremely versatile ottoman, a dynamic complement that can be used in different ways and that goes perfectly with different product families. Made in two sizes and three colours, it has a sturdy aluminium frame covered with a polyethylene fibre interlacing. In the upper part, the interlacing is held up by webbing that provides support and comfort.

### **Technical** information

#### Internal frame

tubular aluminium and aluminium profiles **Upholstery** shaped polyurethane **Interlacing** polypropylene fibre braid **Ferrules** thermoplastic material

## Technical drawings