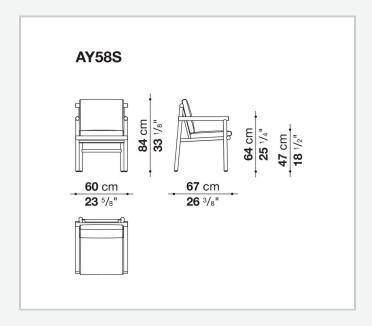

complemented by generously padded cushions that make it extremely comfortable. The Ayana series, which also includes a dining table, low table, sofas and armchairs, is a project with a green soul. The teakwood used for the frames is FSC® (Forest Stewardship Council) certified and all the materials that make up the various elements of the series are designed to be separated and disposed of in an environmentally friendly manner at the end of the product's life cycle.

### Technical information

1

#### Frame

solid wood

#### Upholstery

shaped polyurethane of different density, cover in water repellent polyester fibre

### Ferrules

thermoplastic material

Waterproof cover cloth

PES fabric coated on one side in PU

#### Cover

fabric in limited categories

2 5/8/25

# Technical drawings



3 5/8/25