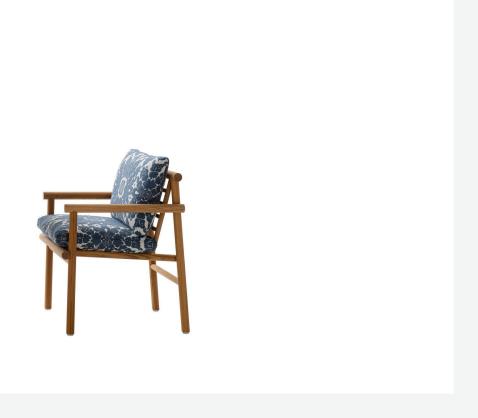

## Description

The Ayana chair for outdoor use makes use of wood with a pleasant oriental touch. The round section frame is in natural teakwood and is complemented by generously padded cushions that make it extremely comfortable. The Ayana series, which also includes a dining table, low table, sofas and armchairs, is a project with a green soul. The teakwood used for the frames is FSC® (Forest Stewardship Council) certified and all the materials that make up the various elements of the series are designed to be separated and disposed of in an environmentally friendly manner at the end of the product's life cycle.