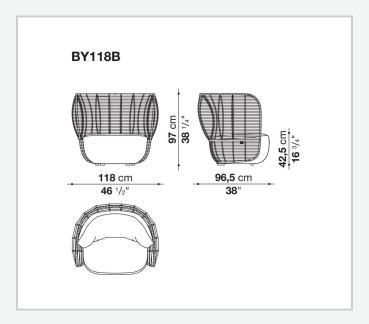

at reflect the elegance, comfort and refinement of B&B Italia's indoor products. Sensually shaped, their double braiding creates air pockets that grant transparency and lightness to the collection.

### Technical information

1

#### **Internal frame**

tubular steel and steel profiles

#### **Back frame**

aluminium

#### Upholstery

Bayfit® flexible cold shaped polyurethane foam, water repellent polyester fibre cover (with heat-sealed ribbon)

#### **Back cushion**

Solotex fibre and visco-elastic polyurethane combination, cover in water repellent polyester fibre

#### Interlacing

polypropylene fibre braid

#### Feet and ferrules

thermoplastic material

#### Waterproof cover cloth

PES fabric coated on one side in PU

#### Cover

fabric in limited categories

2

## Technical drawings







3