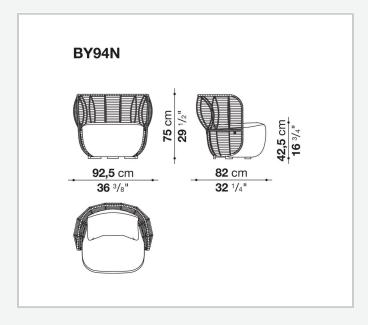

eflect the elegance, comfort and refinement of B&B Italia's indoor products. Sensually shaped, their double braiding creates air pockets that grant transparency and lightness to the collection.

### Technical information

1

#### **Internal frame**

tubular steel and steel profiles

#### **Back frame**

aluminium

#### Upholstery

Bayfit® flexible cold shaped polyurethane foam, water repellent polyester fibre cover (with heat-sealed ribbon)

#### **Back cushion**

Solotex fibre and visco-elastic polyurethane combination, cover in water repellent polyester fibre

#### Interlacing

polypropylene fibre braid

#### Feet and ferrules

thermoplastic material

#### Waterproof cover cloth

PES fabric coated on one side in PU

#### Cover

fabric in limited categories

2

## Technical drawings







3