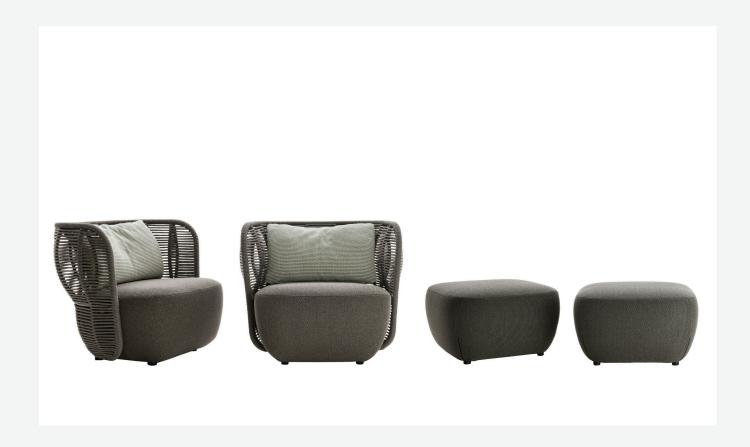

## Description

Bay is a sculptural, monolithic collection of braided outdoor furnishings. Enveloping braided volumes are combined with padded rock-like seats and soft cushions that reflect the elegance, comfort and refinement of B&B Italia's indoor products. Sensually shaped, their double braiding creates air pockets that grant transparency and lightness to the collection.