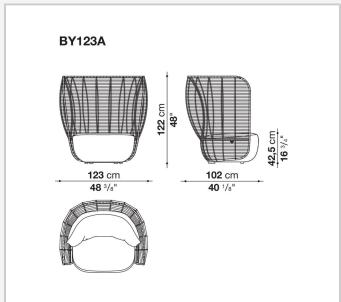

reflect the elegance, comfort and refinement of B&B Italia's indoor products. Sensually shaped, their double braiding creates air pockets that grant transparency and lightness to the collection.

### Technical information

1

#### **Internal frame**

tubular steel and steel profiles

#### **Back frame**

aluminium

#### Upholstery

Bayfit® flexible cold shaped polyurethane foam, water repellent polyester fibre cover (with heat-sealed ribbon)

#### **Back cushion**

Solotex fibre and visco-elastic polyurethane combination, cover in water repellent polyester fibre

#### Interlacing

polypropylene fibre braid

#### Feet and ferrules

thermoplastic material

#### Waterproof cover cloth

PES fabric coated on one side in PU

#### Cover

fabric in limited categories

2

## Technical drawings







3