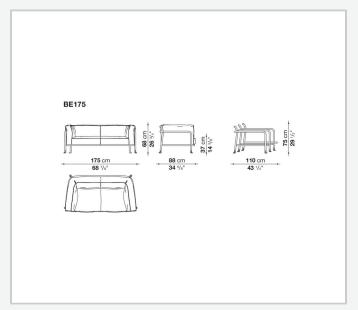

or furniture, giving life to a collection with an unmistakable style. Comfort is ensured by generous, welcoming cushions, which are not only soft and relaxing but also developed to be sustainable: the paddings are made from 100% polyester fibre obtained from recycled PET plastic bottles, enveloping a polyurethane core in diversified densities. 510 1500 ml bottles are needed to create the upholstery for a Borea three-seater sofa, and 390 bottles for the two-seater sofa.

## Technical information

1

### Frame

tubular and aluminium sheet

**Upholstery** shaped polyurethane of different density, polyester fibre

### Ferrules

plastic material

Waterproof cover cloth

PES fabric coated on one side in PU

### Cover

fabric in limited categories (with profile)

2 4/23/24

# Technical drawings





3