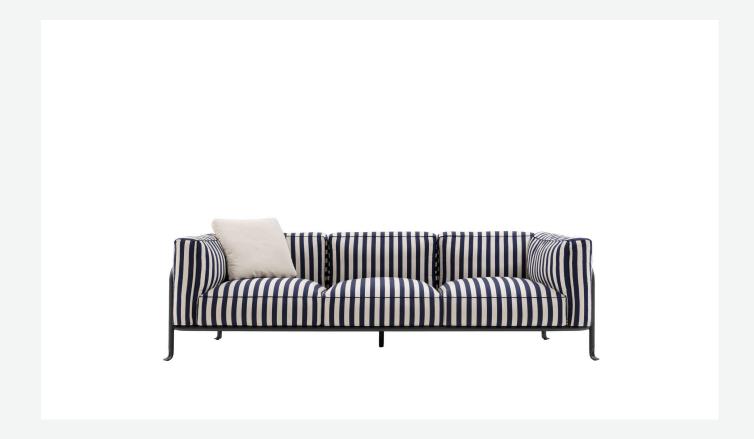

# Description

The outdoor Borea two-seater and three-seater sofas feature a tubular metal frame with a fluid and seamless design, without joints and interruptions, and an unexpected motif in the end part that rests on the ground. The metal bending processes used exploit techniques typically used in the aeronautical sector and transport them into the world of outdoor furniture, giving life to a collection with an unmistakable style. Comfort is ensured by generous, welcoming cushions, which are not only soft and relaxing but also developed to be sustainable: the paddings are made from 100% polyester fibre obtained from recycled PET plastic bottles, enveloping a polyurethane core in diversified densities. 510 1500 ml bottles are needed to create the upholstery for a Borea three-seater sofa, and 390 bottles for the two-seater sofa.