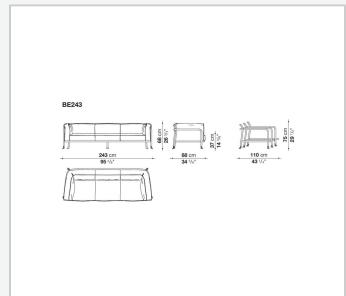

furniture, giving life to a collection with an unmistakable style. Comfort is ensured by generous, welcoming cushions, which are not only soft and relaxing but also developed to be sustainable: the paddings are made from 100% polyester fibre obtained from recycled PET plastic bottles, enveloping a polyurethane core in diversified densities. 510 1500 ml bottles are needed to create the upholstery for a Borea three-seater sofa, and 390 bottles for the two-seater sofa.

## Technical information

1

### Frame

tubular and aluminium sheet

**Upholstery** shaped polyurethane of different density, polyester fibre

### Ferrules

plastic material

Waterproof cover cloth

PES fabric coated on one side in PU

### Cover

fabric in limited categories (with profile)

2 4/23/24

# Technical drawings





3