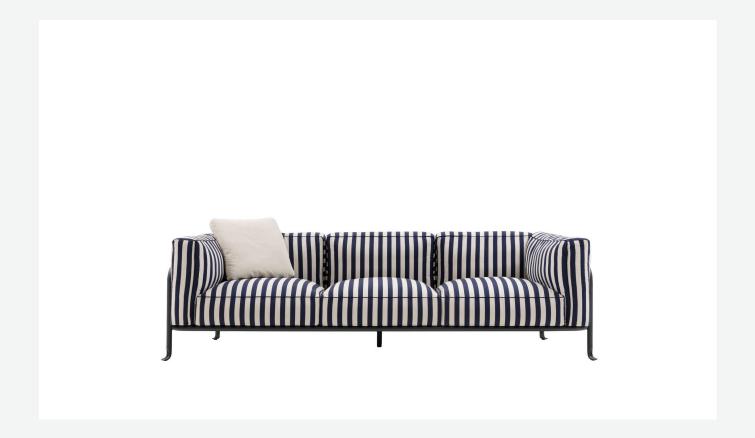

#### Description

The outdoor Borea two-seater and three-seater sofas feature a tubular metal frame with a fluid and seamless design, without joints and interruptions, and an unexpected motif in the end part that rests on the ground. The metal bending processes used exploit techniques typically used in the aeronautical sector and transport them into the world of outdoor furniture, giving life to a collection with an unmistakable style. Comfort is ensured by generous, welcoming cushions, which are not only soft and relaxing but also developed to be sustainable: the paddings are made from 100% polyester fibre obtained from recycled PET plastic bottles, enveloping a polyurethane core in diversified densities. 510 1500 ml bottles are needed to create the upholstery for a **Borea** three-seater sofa, and 390 bottles for the two-seater sofa.