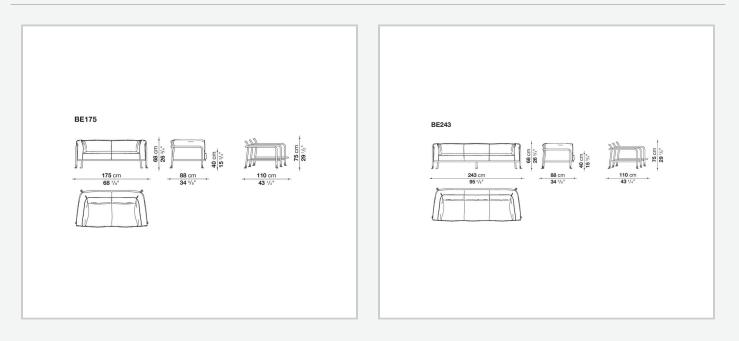

utdoor furniture, giving life to a collection with an unmistakable style. Comfort is ensured by generous, welcoming cushions, which are not only soft and relaxing but also developed to be sustainable: the paddings are made from 100% polyester fibre obtained from recycled PET plastic bottles, enveloping a polyurethane core in diversified densities. 510 1500 ml bottles are needed to create the upholstery for a **Borea** three-seater sofa, and 390 bottles for the two-seater sofa.

### **Technical** information

#### Frame

tubular and aluminium sheet **Upholstery** shaped polyurethane of different density, polyester fibre **Ferrules** plastic material **Waterproof cover cloth** PES fabric coated on one side in PU **Cover** 

fabric in limited categories (with profile)

## Technical drawings