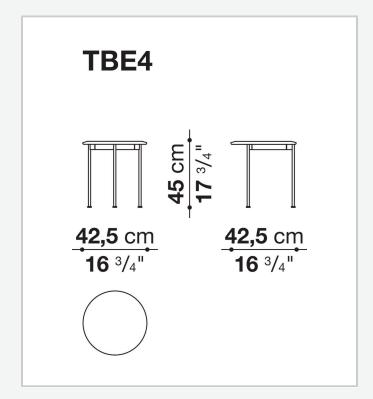

## Borea

**TAVOLINI** 

2021

Piero Lissoni



## Description

The Borea small tables for outdoor use offer refined support solutions that play with shapes, sizes and materials. They stand out for their thin frame in painted steel rod and tops in enamelled lava stone, both available in different colours.

By experimenting with different heights and sizes, the Borea small tables cater to every requirement.

## Technical information

1

Frame tubular stainless steel Top enamelled lava stone Ferrules and spacers
plastic material
Waterproof cover cloth
PES fabric coated on one side in PU

2 4/26/24

## Technical drawings











3