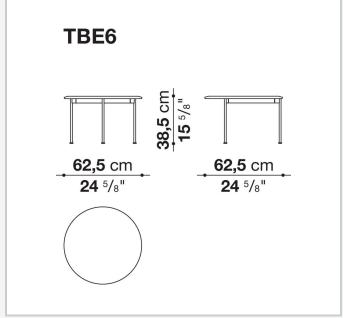

## Borea

**TAVOLINI** 

2021

Piero Lissoni



## Description

The Borea small tables for outdoor use offer refined support solutions that play with shapes, sizes and materials. They stand out for their thin frame in painted steel rod and tops in enamelled lava stone, both available in different colours.

By experimenting with different heights and sizes, the Borea small tables cater to every requirement.

## Technical information

1

Frame tubular stainless steel Top enamelled lava stone Ferrules and spacers
plastic material
Waterproof cover cloth
PES fabric coated on one side in PU

2 4/26/24

## Technical drawings











3