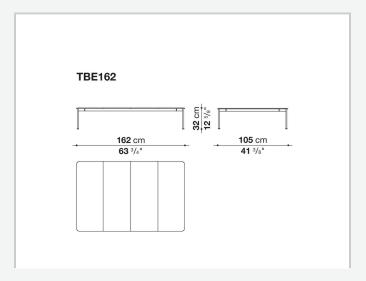

## Borea

**TAVOLINI** 

2021

Piero Lissoni



## Description

The Borea small tables for outdoor use offer refined support solutions that play with shapes, sizes and materials. They stand out for their thin frame in painted steel rod and tops in enamelled lava stone, both available in different colours.

By experimenting with different heights and sizes, the Borea small tables cater to every requirement.

## Technical information

1

Frame tubular stainless steel Top enamelled lava stone Ferrules and spacers
plastic material
Waterproof cover cloth
PES fabric coated on one side in PU

2 4/26/24

## Technical drawings











3