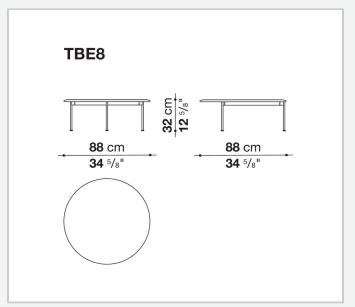

## Borea

**TAVOLINI** 

2021

Piero Lissoni



## Description

The Borea small tables for outdoor use offer refined support solutions that play with shapes, sizes and materials. They stand out for their thin frame in painted steel rod and tops in enamelled lava stone, both available in different colours.

By experimenting with different heights and sizes, the Borea small tables cater to every requirement.

## Technical information

1

Frame tubular stainless steel Top enamelled lava stone Ferrules and spacers
plastic material
Waterproof cover cloth
PES fabric coated on one side in PU

2 4/26/24

## Technical drawings











3