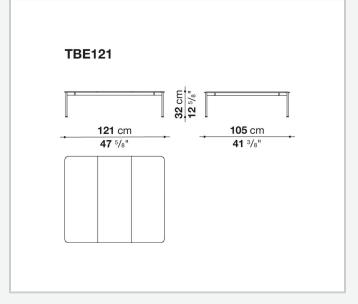

## Borea

**TAVOLINI** 

2021

Piero Lissoni



## Description

The Borea small tables for outdoor use offer refined support solutions that play with shapes, sizes and materials. They stand out for their thin frame in painted steel rod and tops in enamelled lava stone, both available in different colours.

By experimenting with different heights and sizes, the Borea small tables cater to every requirement.

## Technical information

1

Frame tubular stainless steel Top enamelled lava stone Ferrules and spacers
plastic material
Waterproof cover cloth
PES fabric coated on one side in PU

2 4/26/24

## Technical drawings











3