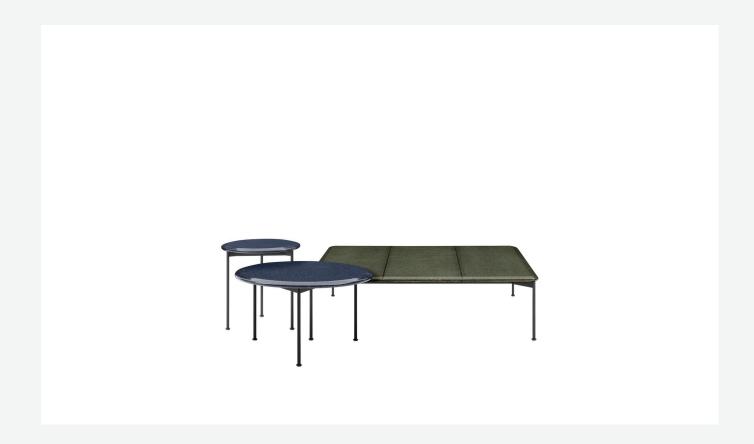

## Description

The Borea small tables for outdoor use offer refined support solutions that play with shapes, sizes and materials. They stand out for their thin frame in painted steel rod and tops in enamelled lava stone, both available in different colours.

By experimenting with different heights and sizes, the Borea small tables cater to every requirement.