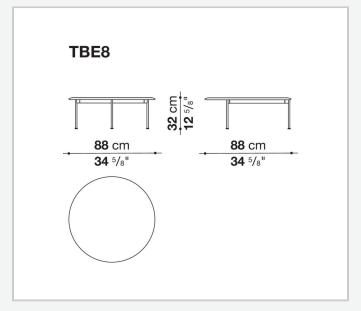

## Borea

**TAVOLINI** 

2021

Piero Lissoni



## Description

The Borea small tables for outdoor use offer refined support solutions that play with shapes, sizes and materials. They stand out for their thin frame in painted steel rod and tops in enamelled lava stone, both available in different colours.

By experimenting with different heights and sizes, the Borea small tables cater to every requirement.

## Technical information

1

Frame tubular stainless steel Top enamelled lava stone Ferrules and spacers
plastic material
Waterproof cover cloth
PES fabric coated on one side in PU

2 5/9/25

## Technical drawings











5/9/25