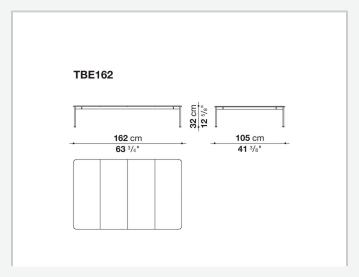

## Borea

**TAVOLINI** 

2021

Piero Lissoni



## Description

The Borea small tables for outdoor use offer refined support solutions that play with shapes, sizes and materials. They stand out for their thin frame in painted steel rod and tops in enamelled lava stone, both available in different colours.

By experimenting with different heights and sizes, the Borea small tables cater to every requirement.

## Technical information

1

Frame tubular stainless steel Top enamelled lava stone Ferrules and spacers
plastic material
Waterproof cover cloth
PES fabric coated on one side in PU

2 5/9/25

## Technical drawings











5/9/25