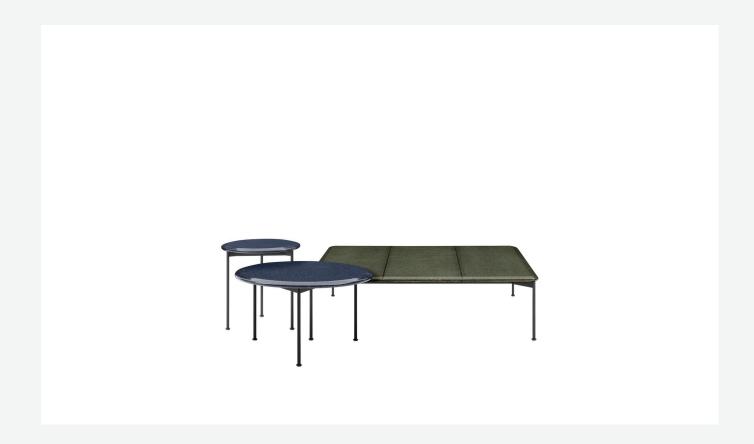

## Borea

**TAVOLINI** 

2021

Piero Lissoni

## Description

The Borea small tables for outdoor use offer refined support solutions that play with shapes, sizes and materials. They stand out for their thin frame in painted steel rod and tops in enamelled lava stone, both available in different colours.

By experimenting with different heights and sizes, the Borea small tables cater to every requirement.