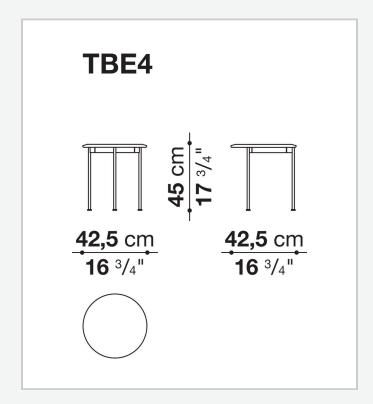

## Borea

**TAVOLINI** 

2021

Piero Lissoni



## Description

The Borea small tables for outdoor use offer refined support solutions that play with shapes, sizes and materials. They stand out for their thin frame in painted steel rod and tops in enamelled lava stone, both available in different colours.

By experimenting with different heights and sizes, the Borea small tables cater to every requirement.

## Technical information

1

Frame tubular stainless steel Top enamelled lava stone Ferrules and spacers
plastic material
Waterproof cover cloth
PES fabric coated on one side in PU

2 5/9/25

## Technical drawings











5/9/25