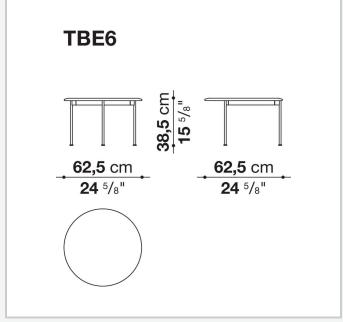

## Borea

**TAVOLINI** 

2021

Piero Lissoni



## Description

The Borea small tables for outdoor use offer refined support solutions that play with shapes, sizes and materials. They stand out for their thin frame in painted steel rod and tops in enamelled lava stone, both available in different colours.

By experimenting with different heights and sizes, the Borea small tables cater to every requirement.

## Technical information

1

Frame tubular stainless steel Top enamelled lava stone Ferrules and spacers
plastic material
Waterproof cover cloth
PES fabric coated on one side in PU

2 5/9/25

## Technical drawings











5/9/25