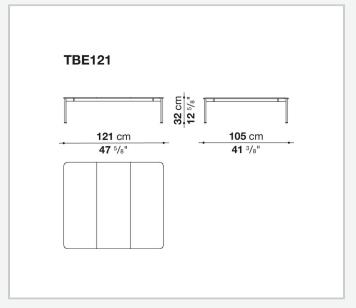

## Borea

**TAVOLINI** 

2021

Piero Lissoni



## Description

The Borea small tables for outdoor use offer refined support solutions that play with shapes, sizes and materials. They stand out for their thin frame in painted steel rod and tops in enamelled lava stone, both available in different colours.

By experimenting with different heights and sizes, the Borea small tables cater to every requirement.

## Technical information

1

Frame tubular stainless steel Top enamelled lava stone Ferrules and spacers
plastic material
Waterproof cover cloth
PES fabric coated on one side in PU

2 5/9/25

## Technical drawings











5/9/25