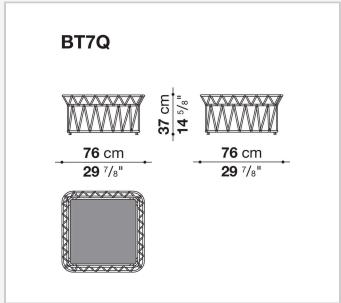

# Butterfly

**TAVOLINI** 

2015

Patricia Urquiola



### Description

The Butterly small tables for outdoor use, forming part of the outdoor seating system of the same name, stand out for their large weave pattern, made of twisted polyethylene fibres that wrap around the frame. Ideal for a variety of settings, such as hotels and yachts, they come in various shapes and sizes: round, square and rectangular.

#### Technical information

1

#### Frame

aluminium with polyester powder painting **Interlacing** polyethylene fibre Top marble (natural finish) Ferrules thermoplastic material

Waterproof cover cloth

PES fabric coated on one side in PU

2 4/24/24

## Technical drawings









3