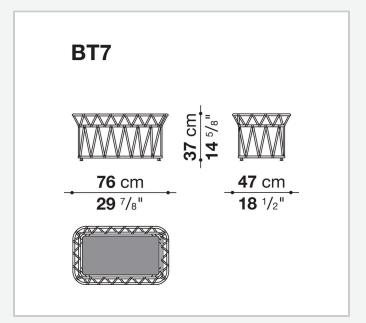

# Butterfly

**TAVOLINI** 

2015

Patricia Urquiola



### Description

The Butterly small tables for outdoor use, forming part of the outdoor seating system of the same name, stand out for their large weave pattern, made of twisted polyethylene fibres that wrap around the frame. Ideal for a variety of settings, such as hotels and yachts, they come in various shapes and sizes: round, square and rectangular.

#### Technical information

1

#### Frame

aluminium with polyester powder painting **Interlacing** polyethylene fibre Top marble (natural finish) Ferrules thermoplastic material

Waterproof cover cloth

PES fabric coated on one side in PU

2 4/24/24

## Technical drawings









3