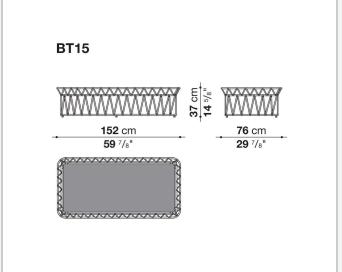

# Butterfly

**TAVOLINI** 

2015

Patricia Urquiola



### Description

The Butterly small tables for outdoor use, forming part of the outdoor seating system of the same name, stand out for their large weave pattern, made of twisted polyethylene fibres that wrap around the frame. Ideal for a variety of settings, such as hotels and yachts, they come in various shapes and sizes: round, square and rectangular.

#### Technical information

1

#### Frame

aluminium with polyester powder painting **Interlacing** polyethylene fibre Top marble (natural finish) Ferrules thermoplastic material

Waterproof cover cloth

PES fabric coated on one side in PU

2 4/24/24

## Technical drawings









3