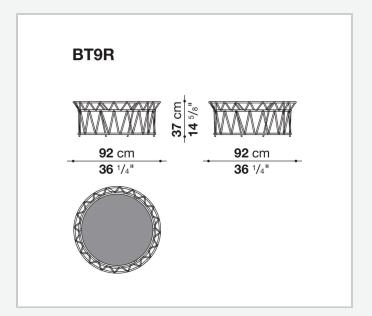

# Butterfly

**TAVOLINI** 

2015

Patricia Urquiola



### Description

The Butterly small tables for outdoor use, forming part of the outdoor seating system of the same name, stand out for their large weave pattern, made of twisted polyethylene fibres that wrap around the frame. Ideal for a variety of settings, such as hotels and yachts, they come in various shapes and sizes: round, square and rectangular.

#### Technical information

1

#### Frame

aluminium with polyester powder painting **Interlacing** polyethylene fibre Top marble (natural finish) Ferrules thermoplastic material

Waterproof cover cloth

PES fabric coated on one side in PU

2 4/24/24

## Technical drawings









3