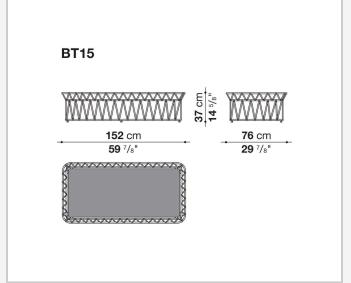

### Description

The Butterly small tables for outdoor use, forming part of the outdoor seating system of the same name, stand out for their large weave pattern, made of twisted polyethylene fibres that wrap around the frame. Ideal for a variety of settings, such as hotels and yachts, they come in various shapes and sizes: round, square and rectangular.

## Technical drawings

3 5/9/25