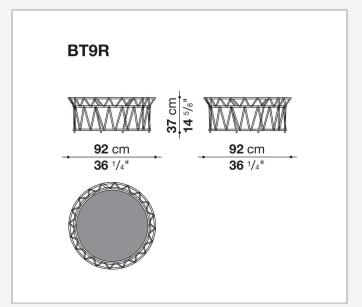

# Butterfly

**TAVOLINI** 

2015

Patricia Urquiola



### Description

The Butterly small tables for outdoor use, forming part of the outdoor seating system of the same name, stand out for their large weave pattern, made of twisted polyethylene fibres that wrap around the frame. Ideal for a variety of settings, such as hotels and yachts, they come in various shapes and sizes: round, square and rectangular.

#### Technical information

1

#### Frame

aluminium with polyester powder painting **Interlacing** polyethylene fibre Top marble (natural finish) Ferrules

thermoplastic material

Waterproof cover cloth

PES fabric coated on one side in PU

2 5/9/25

## Technical drawings









3 5/9/25