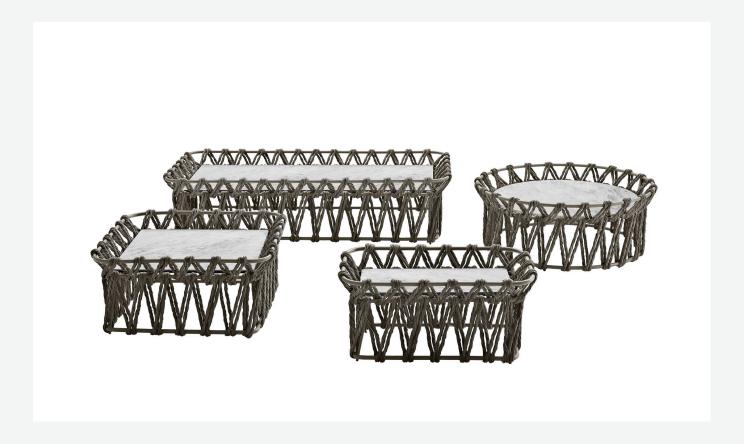

### Description

The Butterly small tables for outdoor use, forming part of the outdoor seating system of the same name, stand out for their large weave pattern, made of twisted polyethylene fibres that wrap around the frame. Ideal for a variety of settings, such as hotels and yachts, they come in various shapes and sizes: round, square and rectangular.