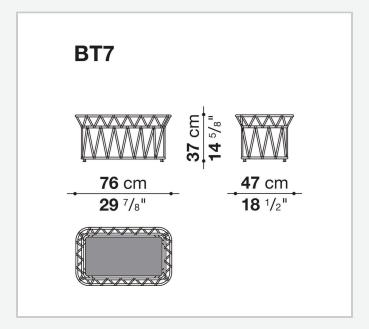

# Butterfly

**TAVOLINI** 

2015

Patricia Urquiola



### Description

The Butterly small tables for outdoor use, forming part of the outdoor seating system of the same name, stand out for their large weave pattern, made of twisted polyethylene fibres that wrap around the frame. Ideal for a variety of settings, such as hotels and yachts, they come in various shapes and sizes: round, square and rectangular.

#### Technical information

1

#### Frame

aluminium with polyester powder painting **Interlacing** polyethylene fibre Top marble (natural finish) Ferrules

thermoplastic material

Waterproof cover cloth

PES fabric coated on one side in PU

2 5/9/25

## Technical drawings









3 5/9/25