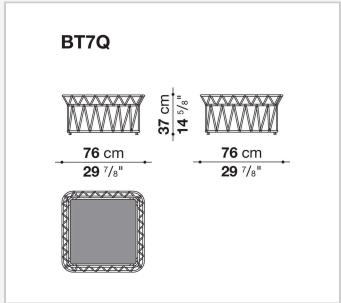

# Butterfly

**TAVOLINI** 

2015

Patricia Urquiola



### Description

The Butterly small tables for outdoor use, forming part of the outdoor seating system of the same name, stand out for their large weave pattern, made of twisted polyethylene fibres that wrap around the frame. Ideal for a variety of settings, such as hotels and yachts, they come in various shapes and sizes: round, square and rectangular.

#### Technical information

1

#### Frame

aluminium with polyester powder painting **Interlacing** polyethylene fibre Top marble (natural finish) Ferrules

thermoplastic material

Waterproof cover cloth

PES fabric coated on one side in PU

2 5/9/25

## Technical drawings









3 5/9/25