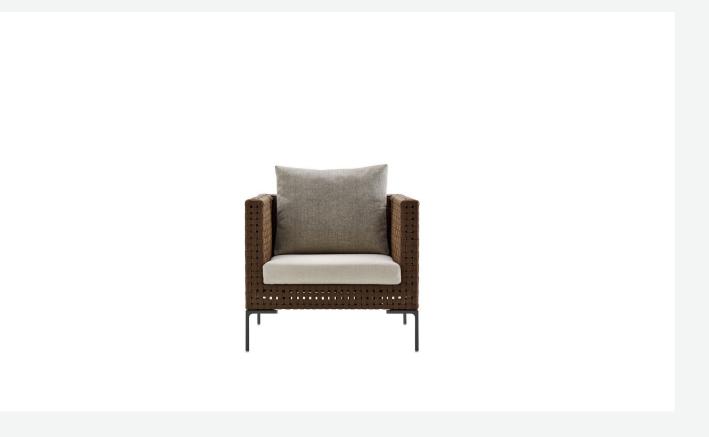

### Description

The Charles Outdoor armchair, part of the homonymous series of outdoor seating, maintains the characteristics that have made the Charles indoor seating system a classic with a decidedly contemporary taste. Indeed, the system features the same slim frame, flexibility and signature design of the inverted "L" shaped feet. With its rigorous, timeless aesthetic, it stands out for its surface created by an open interlacing polypropylene ribbon.