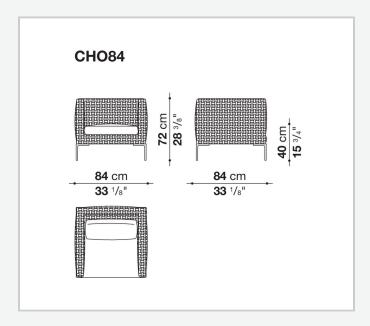

y contemporary taste. Indeed, the system features the same slim frame, flexibility and signature design of the inverted "L" shaped feet. With its rigorous, timeless aesthetic, it stands out for its surface created by an open interlacing polypropylene ribbon.

## **Technical information**

1

#### **Internal frame**

tubular aluminium and aluminium profiles

#### Interlacing

polypropylene fibre

#### Seat cushion

shaped polyurethane, cover in water repellent polyester fibre

#### **Back cushion**

polyester fibre, cover in water repellent polyester fibre

#### Feet

die-cast aluminium with polyester powder painting

#### **Ferrules**

thermoplastic material

### Waterproof cover cloth

PES fabric coated on one side in PU

#### Cover

fabric in limited categories

2

# Technical drawings



3 5/9/25