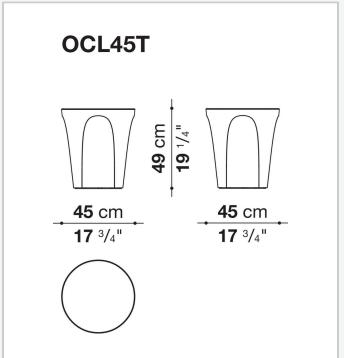

## Colosseo Outdoor

**TAVOLINI** 

2020

Naoto Fukasawa



## Description

Colosseo Outdoor, like the indoor version, fits smoothly into the highly successful product category of accessories, furnishing elements that change function according to occasion and need, in this case from coffee table to ottoman. When designing this object, Naoto Fukasawa arrived at the desired shape by considering a solid in the form of an upside-down truncated cone, lightened by arch-shaped grooves that define the surface, creating an assonance with the structure of the famous Roman arena it is named after. Available in two sizes, Colosseo Outdoor is made of porcelain stoneware.

## Technical information

Frame and top stoneware Ferrules plastic material

## Technical drawings





2