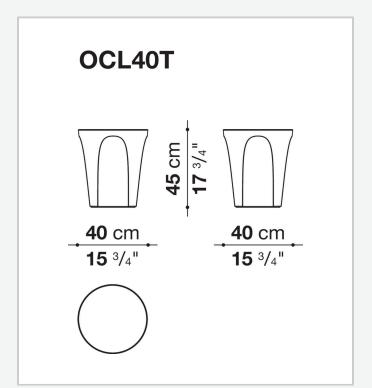

## Colosseo Outdoor

**TAVOLINI** 

2020

Naoto Fukasawa



## Description

Colosseo Outdoor, like the indoor version, fits smoothly into the highly successful product category of accessories, furnishing elements that change function according to occasion and need, in this case from coffee table to ottoman. When designing this object, Naoto Fukasawa arrived at the desired shape by considering a solid in the form of an upside-down truncated cone, lightened by arch-shaped grooves that define the surface, creating an assonance with the structure of the famous Roman arena it is named after. Available in two sizes, Colosseo Outdoor is made of porcelain stoneware.

## Technical information

Frame and top stoneware Ferrules plastic material

## Technical drawings





2