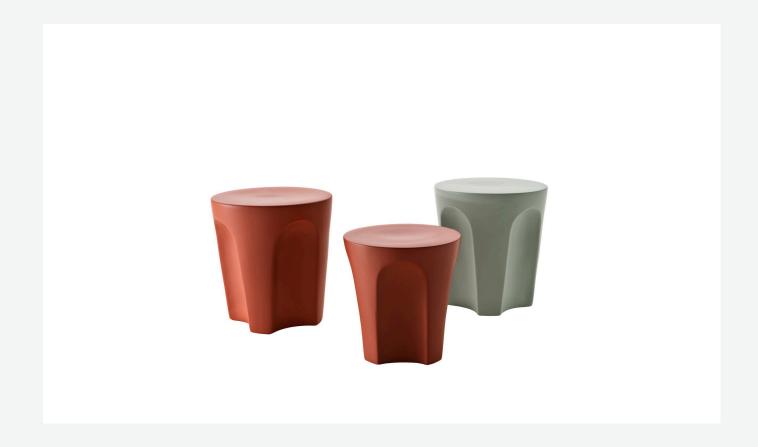

## Description

Colosseo Outdoor, like the indoor version, fits smoothly into the highly successful product category of accessories, furnishing elements that change function according to occasion and need, in this case from coffee table to ottoman. When designing this object, Naoto Fukasawa arrived at the desired shape by considering a solid in the form of an upside-down truncated cone, lightened by arch-shaped grooves that define the surface, creating an assonance with the structure of the famous Roman arena it is named after. Available in two sizes, Colosseo Outdoor is made of porcelain stoneware.