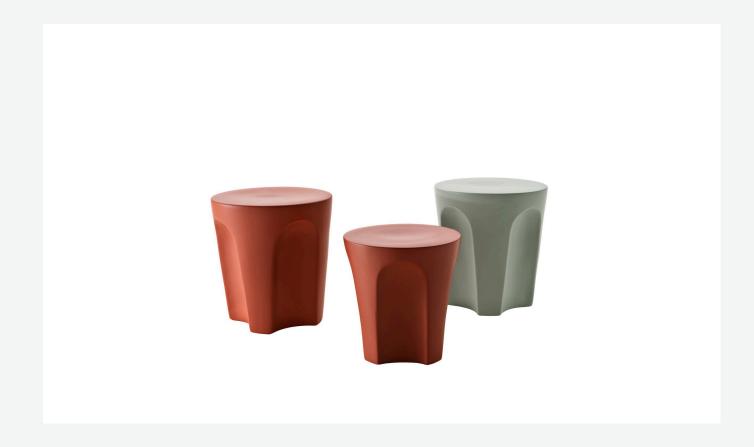

## Colosseo Outdoor

**TAVOLINI** 

2020

Naoto Fukasawa

## Description

Colosseo Outdoor, like the indoor version, fits smoothly into the highly successful product category of accessories, furnishing elements that change function according to occasion and need, in this case from coffee table to ottoman. When designing this object, Naoto Fukasawa arrived at the desired shape by considering a solid in the form of an upside-down truncated cone, lightened by arch-shaped grooves that define the surface, creating an assonance with the structure of the famous Roman arena it is named after. Available in two sizes, Colosseo Outdoor is made of porcelain stoneware.