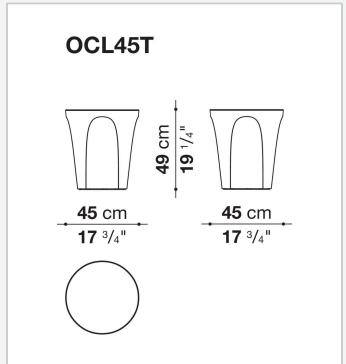

## Colosseo Outdoor

**TAVOLINI** 

2020

Naoto Fukasawa



## Description

Colosseo Outdoor, like the indoor version, fits smoothly into the highly successful product category of accessories, furnishing elements that change function according to occasion and need, in this case from coffee table to ottoman. When designing this object, Naoto Fukasawa arrived at the desired shape by considering a solid in the form of an upside-down truncated cone, lightened by arch-shaped grooves that define the surface, creating an assonance with the structure of the famous Roman arena it is named after. Available in two sizes, Colosseo Outdoor is made of porcelain stoneware.

## Technical information

Frame and top stoneware Ferrules plastic material

## Technical drawings





2 5/9/25