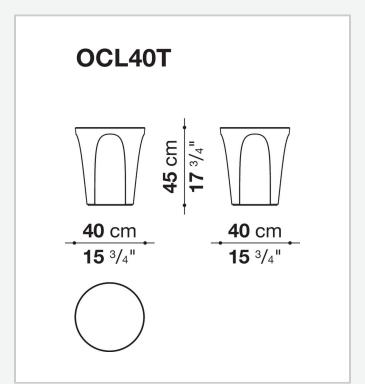

## Colosseo Outdoor

**TAVOLINI** 

2020

Naoto Fukasawa



## Description

Colosseo Outdoor, like the indoor version, fits smoothly into the highly successful product category of accessories, furnishing elements that change function according to occasion and need, in this case from coffee table to ottoman. When designing this object, Naoto Fukasawa arrived at the desired shape by considering a solid in the form of an upside-down truncated cone, lightened by arch-shaped grooves that define the surface, creating an assonance with the structure of the famous Roman arena it is named after. Available in two sizes, Colosseo Outdoor is made of porcelain stoneware.

## Technical information

Frame and top stoneware Ferrules plastic material

## Technical drawings





2 5/9/25