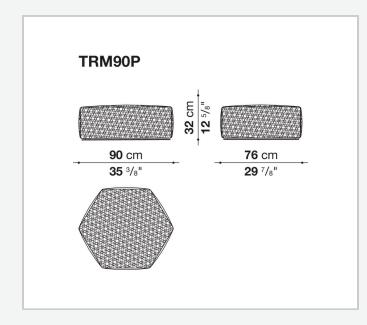

## Tramae

POUF

2020

Studio Unpizzo



## Description

Available in three dimensions, Tramae is an ottoman with a hexagonal shape, which is rounded until the edges are no longer visible. The surface shows a singular dynamic mix of materials and colours that come to life through an exclusive weave that reinterprets the tradition of wicker basket making in a contemporary key.

## **Technical** information

Frame polyethylene Upholstery shaped polyurethane, cover in water repellent polyester fibre Interlacing polypropylene fibre braid Cover fabric in limited categories Waterproof cover cloth PES fabric coated on one side in PU

## Technical drawings