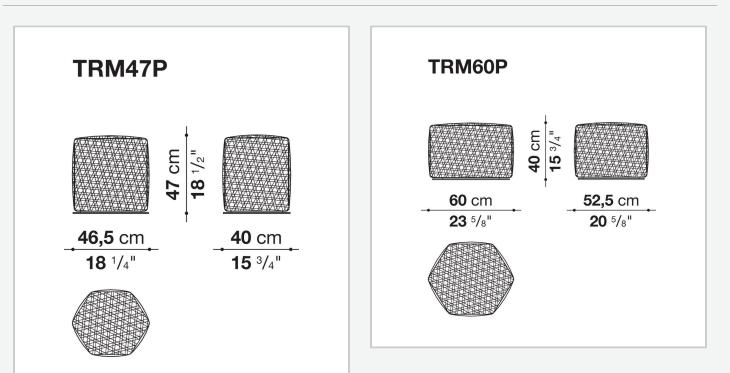

## Tramae

POUF

2020

Studio Unpizzo



## Description

Available in three dimensions, Tramae is an ottoman with a hexagonal shape, which is rounded until the edges are no longer visible. The surface shows a singular dynamic mix of materials and colours that come to life through an exclusive weave that reinterprets the tradition of wicker basket making in a contemporary key.

## **Technical** information

Frame polyethylene Upholstery shaped polyurethane, cover in water repellent polyester fibre Interlacing polypropylene fibre braid Cover fabric in limited categories Waterproof cover cloth PES fabric coated on one side in PU

## Technical drawings