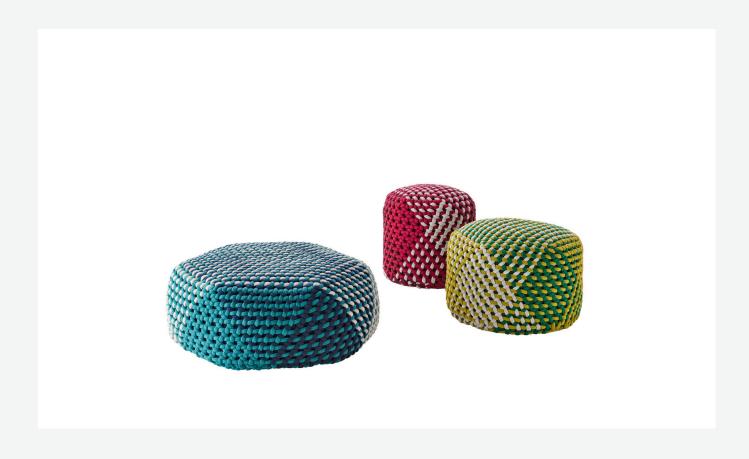

## Description

Available in three dimensions, Tramae is an ottoman with a hexagonal shape, which is rounded until the edges are no longer visible. The surface shows a singular dynamic mix of materials and colours that come to life through an exclusive weave that reinterprets the tradition of wicker basket making in a contemporary key.