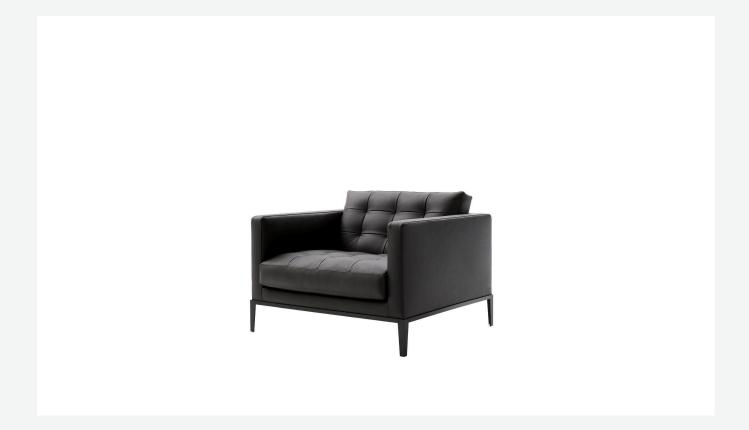

## Ac Lounge

POLTRONE

2009

Antonio Citterio

## Description

This elegant, timeless piece features topstitched cushions for both seat and back; feet and lower edge in painted metal. This is an ideal product not only for offices, hospitality and public spaces but is a classic for the home, as well.