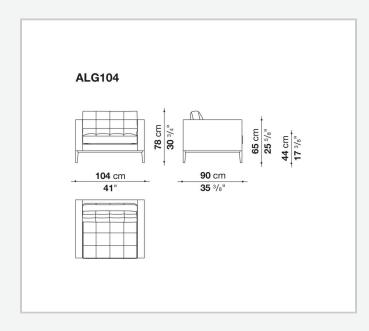

## Ac Lounge

POLTRONE

2009

Antonio Citterio



## Description

This elegant, timeless piece features topstitched cushions for both seat and back; feet and lower edge in painted metal. This is an ideal product not only for offices, hospitality and public spaces but is a classic for the home, as well.

## **Technical** information

Internal frame tubular steel and steel profiles Internal frame upholstery Bayfit® flexible cold shaped polyurethane foam, polyester fibre cover Cushion upholstery shaped polyurethane of different density, polyester fibre, cotton cover Lower edge aluminium extrusions Feet steel sheet Ferrules thermoplastic material Cover fabric or leather in limited categories

## Technical drawings