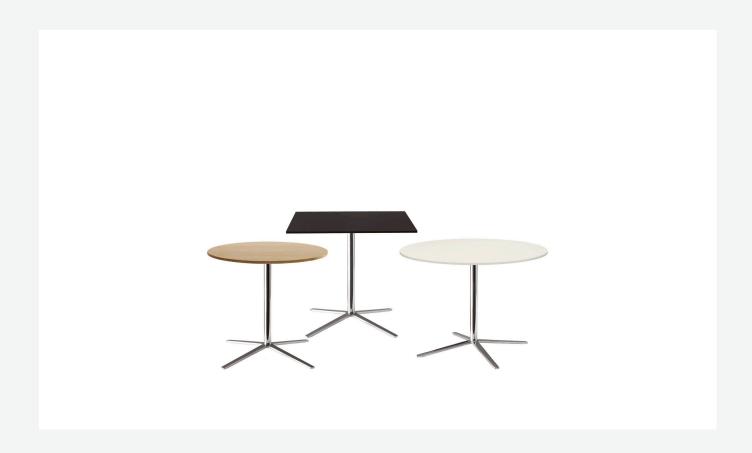

## Description

Cosmos is a series of round and square tables in different sizes, all sharing the same spoke frame in aluminium. The tops are available either in laminate or in oak in a variety of finishes. Harmoniously minimalist, they can be combined with one another, adapting with ease to various uses in the home and in the contract industry.