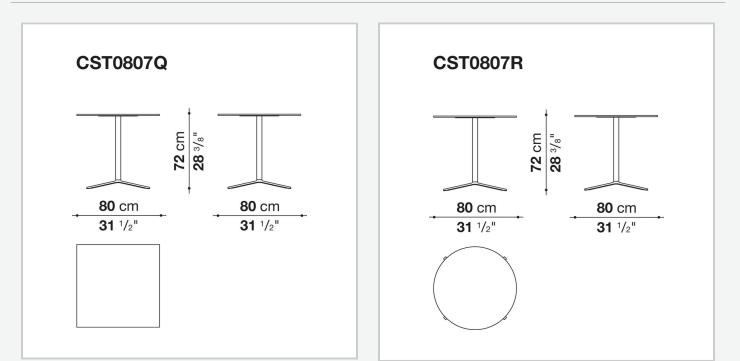

## Cosmos

TAVOLI

2006

Jeffrey Bernett



## Description

Cosmos is a series of round and square tables in different sizes, all sharing the same spoke frame in aluminium. The tops are available either in laminate or in oak in a variety of finishes. Harmoniously minimalist, they can be combined with one another, adapting with ease to various uses in the home and in the contract industry.

## **Technical information**

**Top** solid core HPL stratified laminate or multi-layered wood panel, multi-laminate surface **Support frame** die-cast aluminium and extrusions **Ferrules** thermoplastic material

## Technical drawings