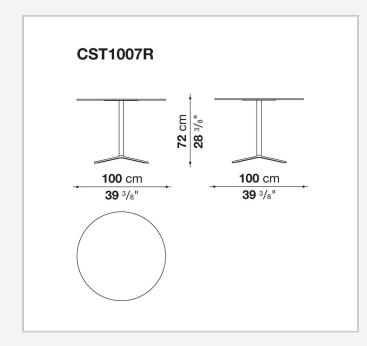

## Cosmos

TAVOLI

2006

Jeffrey Bernett



## Description

Cosmos is a series of round and square tables in different sizes, all sharing the same spoke frame in aluminium. The tops are available either in laminate or in oak in a variety of finishes. Harmoniously minimalist, they can be combined with one another, adapting with ease to various uses in the home and in the contract industry.

## **Technical information**

**Top** solid core HPL stratified laminate or multi-layered wood panel, multi-laminate surface **Support frame** die-cast aluminium and extrusions **Ferrules** thermoplastic material

## Technical drawings