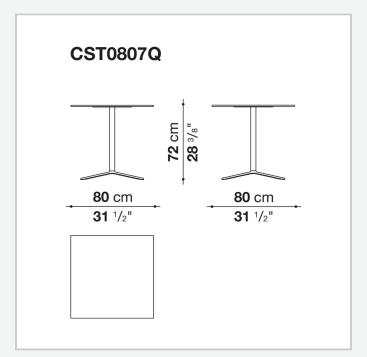

## Cosmos

**TAVOLI** 

2006

Jeffrey Bernett



### Description

Cosmos is a series of round and square tables in different sizes, all sharing the same spoke frame in aluminium. The tops are available either in laminate or in oak in a variety of finishes. Harmoniously minimalist, they can be combined with one another, adapting with ease to various uses in the home and in the contract industry.

#### Technical information

#### Top

solid core HPL stratified laminate or multi-layered wood panel, multi-laminate surface **Support frame**die-cast aluminium and extrusions **Ferrules**thermoplastic material

# Technical drawings







2 5/9/25