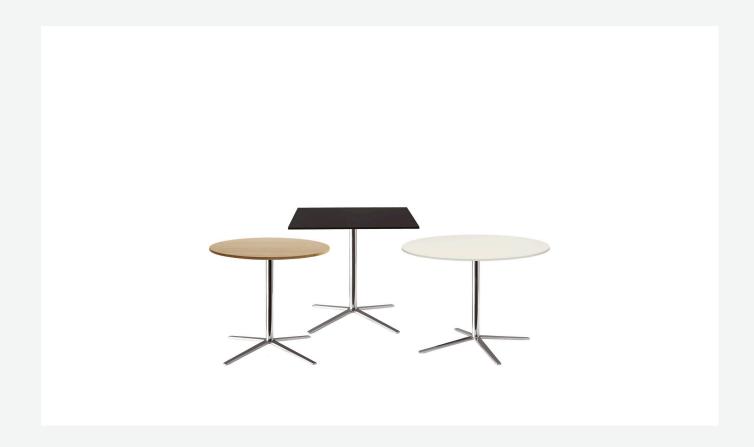

### Description

Cosmos is a series of round and square tables in different sizes, all sharing the same spoke frame in aluminium. The tops are available either in laminate or in oak in a variety of finishes. Harmoniously minimalist, they can be combined with one another, adapting with ease to various uses in the home and in the contract industry.