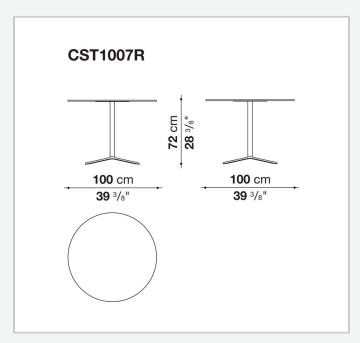

## Cosmos

**TAVOLI** 

2006

Jeffrey Bernett



### Description

Cosmos is a series of round and square tables in different sizes, all sharing the same spoke frame in aluminium. The tops are available either in laminate or in oak in a variety of finishes. Harmoniously minimalist, they can be combined with one another, adapting with ease to various uses in the home and in the contract industry.

#### Technical information

#### Top

solid core HPL stratified laminate or multi-layered wood panel, multi-laminate surface **Support frame**die-cast aluminium and extrusions **Ferrules**thermoplastic material

# Technical drawings







2 5/9/25