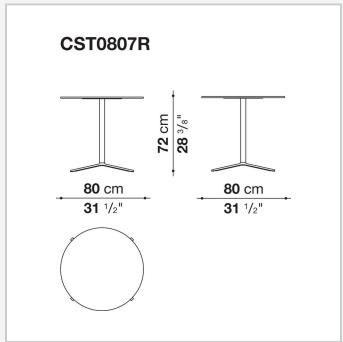

## Cosmos

**TAVOLI** 

2006

Jeffrey Bernett



### Description

Cosmos is a series of round and square tables in different sizes, all sharing the same spoke frame in aluminium. The tops are available either in laminate or in oak in a variety of finishes. Harmoniously minimalist, they can be combined with one another, adapting with ease to various uses in the home and in the contract industry.

#### Technical information

#### Top

solid core HPL stratified laminate or multi-layered wood panel, multi-laminate surface **Support frame**die-cast aluminium and extrusions **Ferrules**thermoplastic material

# Technical drawings







2 5/9/25