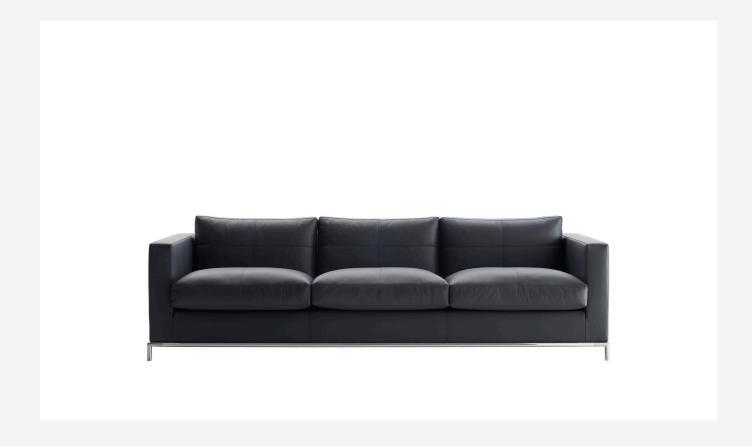

### Description

Designed for the contract sector, George is a comfortable seating range with a higher formal seat height. The collection consists of two-seater and three-seater sofas, as well as an armchair available in two sizes, covered in either fabric or leather.