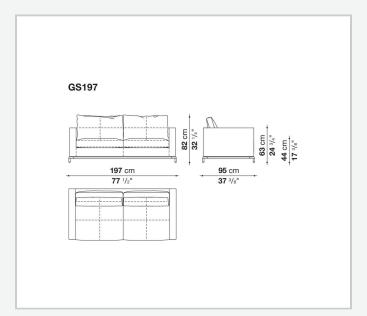

ANI

2013

**Antonio Citterio** 



### Description

Designed for the contract sector, George is a comfortable seating range with a higher formal seat height. The collection consists of two-seater and three-seater sofas, as well as an armchair available in two sizes, covered in either fabric or leather.

### Technical information

1

#### **Internal frame**

tubular steel and steel profiles

#### Internal frame upholstery

Bayfit® flexible cold shaped polyurethane foam, polyester fibre cover

#### **Cushion upholstery**

shaped polyurethane of different density, polyester fibre, cover in polyester fibre and cotton

#### Support frame

die-cast aluminium and extrusions

#### **Ferrules**

thermoplastic material

#### Cover

fabric or leather in limited categories

2

## Technical drawings





3