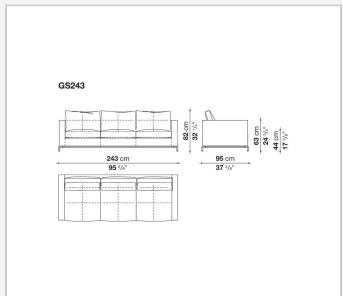

I

2013

**Antonio Citterio** 



### Description

Designed for the contract sector, George is a comfortable seating range with a higher formal seat height. The collection consists of two-seater and three-seater sofas, as well as an armchair available in two sizes, covered in either fabric or leather.

### Technical information

1

#### **Internal frame**

tubular steel and steel profiles

#### Internal frame upholstery

Bayfit® flexible cold shaped polyurethane foam, polyester fibre cover

#### **Cushion upholstery**

shaped polyurethane of different density, polyester fibre, cover in polyester fibre and cotton

#### Support frame

die-cast aluminium and extrusions

#### **Ferrules**

thermoplastic material

#### Cover

fabric or leather in limited categories

2

## Technical drawings





3