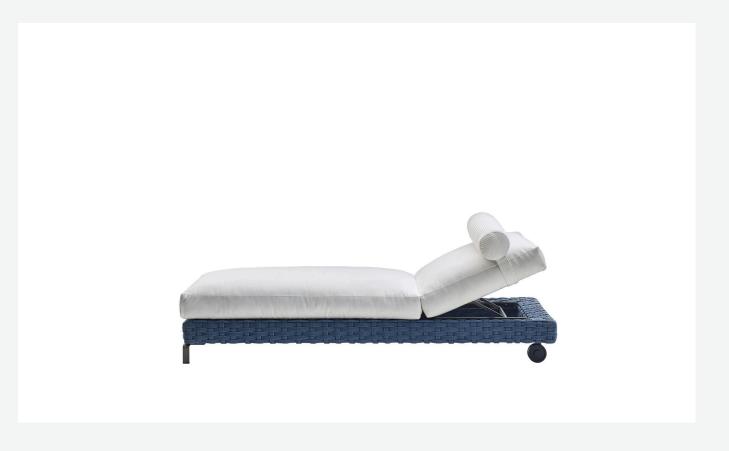

### Description

The Ray Outdoor Fabric lounger complements the collection of outdoor chairs of the same name, characterised by an interlacing ribbon pattern, created using polypropylene fibre. The varied range of colours is particularly suitable for outdoor environments. The lounger comes with feet in aluminium extrusion and with wheels that make it easy to move. The back can be adjusted to different positions for utmost comfort.