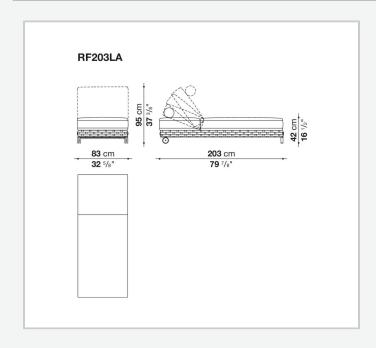

e it easy to move. The back can be adjusted to different positions for utmost comfort.

### Technical information

#### **Internal frame**

tubular aluminium and aluminium profiles with polyester powder painting

#### Upholstery

shaped polyurethane, Solotex fibre and visco-elastic polyurethane combination, cover in water repellent polyester fibre Interlacing polypropylene fibre braid Headrest cushion shaped polyurethane, cover in water repellent polyester fibre Seat top HPL stratified laminate panel Mechanism aluminium extrusion Wheels steel and thermoplastic material Feet die-cast aluminium and extrusions with polyester powder painting **Ferrules** thermoplastic material Waterproof cover cloth PES fabric coated on one side in PU Cover fabric in limited categories

## Technical drawings