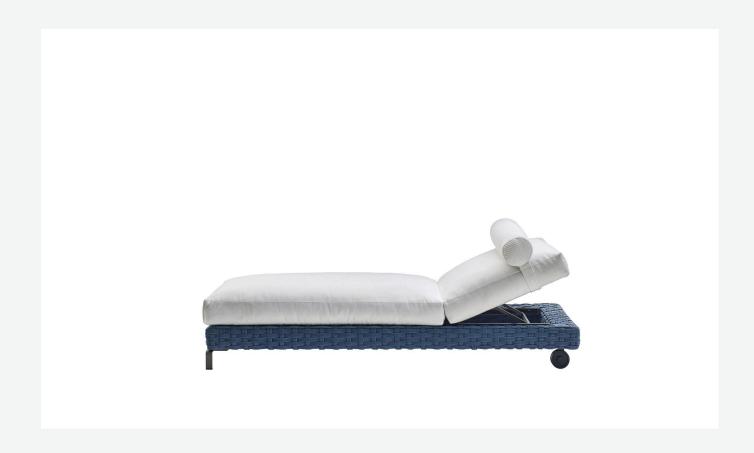

## Description

The Ray Outdoor Fabric lounger complements the collection of outdoor chairs of the same name, characterised by an interlacing ribbon pattern, created using polypropylene fibre. The varied range of colours is particularly suitable for outdoor environments. The lounger comes with feet in aluminium extrusion and with wheels that make it easy to move. The back can be adjusted to different positions for utmost comfort.