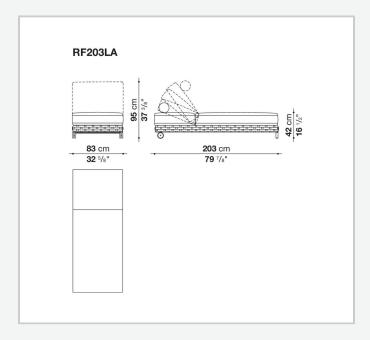

t comfort.

### Technical information

1

#### **Internal frame**

tubular aluminium and aluminium profiles with polyester powder painting

#### **Upholstery**

shaped polyurethane, Solotex fibre and visco-elastic polyurethane combination, cover in water repellent polyester fibre

### Interlacing

polypropylene fibre braid

#### **Headrest cushion**

shaped polyurethane, cover in water repellent polyester fibre

#### Seat top

HPL stratified laminate panel

#### Mechanism

aluminium extrusion

#### Wheels

steel and thermoplastic material

#### Feet

die-cast aluminium and extrusions with polyester powder painting

#### **Ferrules**

thermoplastic material

#### Waterproof cover cloth

PES fabric coated on one side in PU

#### Cover

fabric in limited categories

2

## Technical drawings



3 5/9/25