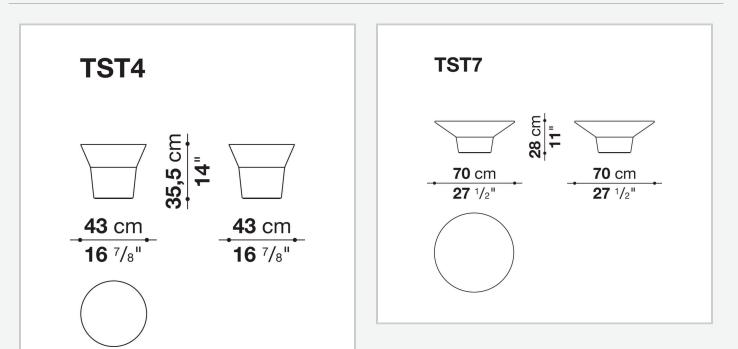

## Springtime

OGGETTISTICA

2008

Jean-Marie Massaud



## Description

The Springtime line of furnishings includes two tables and a large vase. These three elements stand out for the bright white colouring of Cristalplant Outdoor®, an innovative and highly textured material that is exceptionally smooth and soft to the touch, making it possible to forge continuous, rounded shapes with no corners or joints. Designed for use outdoors but also ideal for interior projects, the Springtime furnishings enrich the collection of sofas and chaise longues of the same name.

## **Technical** information

**Frame and top** Cristalplant Outdoor® (natural mineral filler of phosphate of aluminium with polyester acrylate resin) **Ferrules** thermoplastic material

## Technical drawings