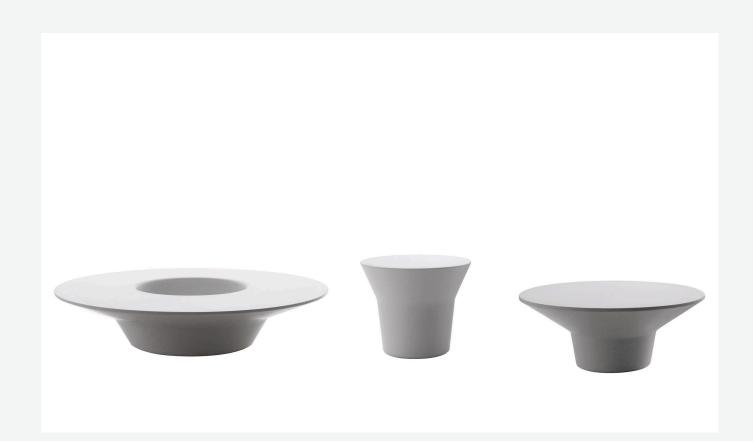

## Description

The Springtime line of furnishings includes two tables and a large vase. These three elements stand out for the bright white colouring of Cristalplant Outdoor®, an innovative and highly textured material that is exceptionally smooth and soft to the touch, making it possible to forge continuous, rounded shapes with no corners or joints. Designed for use outdoors but also ideal for interior projects, the Springtime furnishings enrich the collection of sofas and chaise longues of the same name.