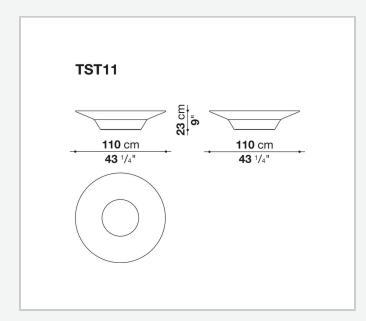

## Springtime

OGGETTISTICA

2008

Jean-Marie Massaud



## Description

The Springtime line of furnishings includes two tables and a large vase. These three elements stand out for the bright white colouring of Cristalplant Outdoor®, an innovative and highly textured material that is exceptionally smooth and soft to the touch, making it possible to forge continuous, rounded shapes with no corners or joints. Designed for use outdoors but also ideal for interior projects, the Springtime furnishings enrich the collection of sofas and chaise longues of the same name.

## **Technical** information

**Frame and top** Cristalplant Outdoor® (natural mineral filler of phosphate of aluminium with polyester acrylate resin) **Ferrules** thermoplastic material

## Technical drawings