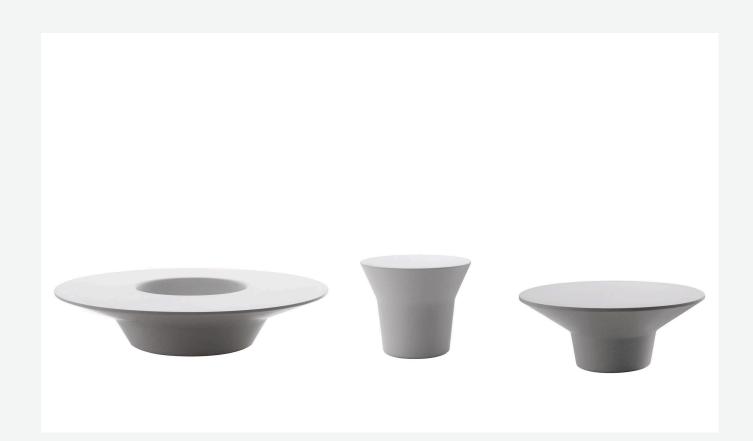

## Description

The Springtime line of furnishings includes two tables and a large vase. These three elements stand out for the bright white colouring of Cristalplant Outdoor®, an innovative and highly textured material that is exceptionally smooth and soft to the touch, making it possible to forge continuous, rounded shapes with no corners or joints. Designed for use outdoors but also ideal for interior projects, the **Springtime** furnishings enrich the collection of sofas and chaise longues of the same name.