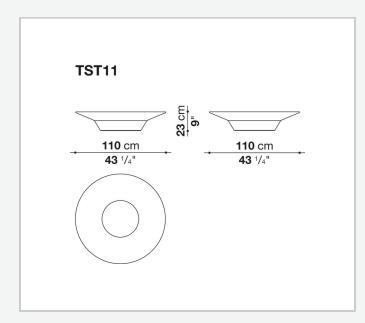

## Springtime

OGGETTISTICA

2008

Jean-Marie Massaud



## Description

The Springtime line of furnishings includes two tables and a large vase. These three elements stand out for the bright white colouring of Cristalplant Outdoor®, an innovative and highly textured material that is exceptionally smooth and soft to the touch, making it possible to forge continuous, rounded shapes with no corners or joints. Designed for use outdoors but also ideal for interior projects, the **Springtime** furnishings enrich the collection of sofas and chaise longues of the same name.

## **Technical** information

**Frame and top** Cristalplant Outdoor® (natural mineral filler of phosphate of aluminium with polyester acrylate resin) **Ferrules** thermoplastic material

## Technical drawings