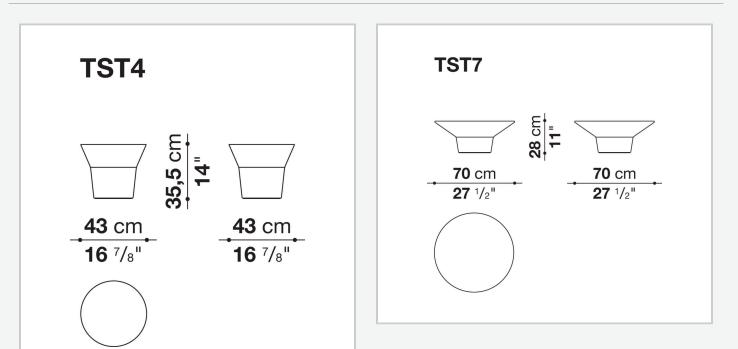

## Springtime

OGGETTISTICA

2008

Jean-Marie Massaud



## Description

The Springtime line of furnishings includes two tables and a large vase. These three elements stand out for the bright white colouring of Cristalplant Outdoor®, an innovative and highly textured material that is exceptionally smooth and soft to the touch, making it possible to forge continuous, rounded shapes with no corners or joints. Designed for use outdoors but also ideal for interior projects, the **Springtime** furnishings enrich the collection of sofas and chaise longues of the same name.

## **Technical** information

**Frame and top** Cristalplant Outdoor® (natural mineral filler of phosphate of aluminium with polyester acrylate resin) **Ferrules** thermoplastic material

## Technical drawings