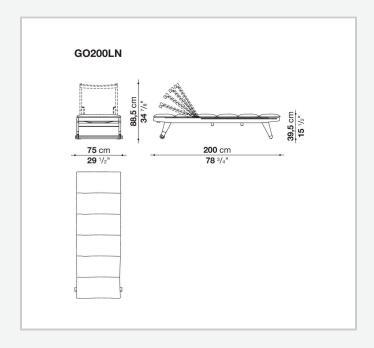

ange of seats, tables and furnishings. Characterised by a solid natural teakwood frame or in a special antique grey finish, which gives the wood a particular lived-in look with silver grey reflections, the lounger features an interlacing of polypropylene bands and a reclining back. Moreover, its fabric-covered padded mattress makes it particularly cosy and comfortable.

## Technical information

Frame

solid wood

Webbing

polypropylene **Upholstery** 

high density polyester fibre
Reclining mechanism and zipper

electro polished stainless steel

Wheels

co-moulded thermoplastic material

Wheel supports

die-cast aluminium

**Ferrules** 

thermoplastic material **Waterproof cover cloth** 

PES fabric coated on one side in PU

fabric in limited categories

2 4/25/24

## Technical drawings



3