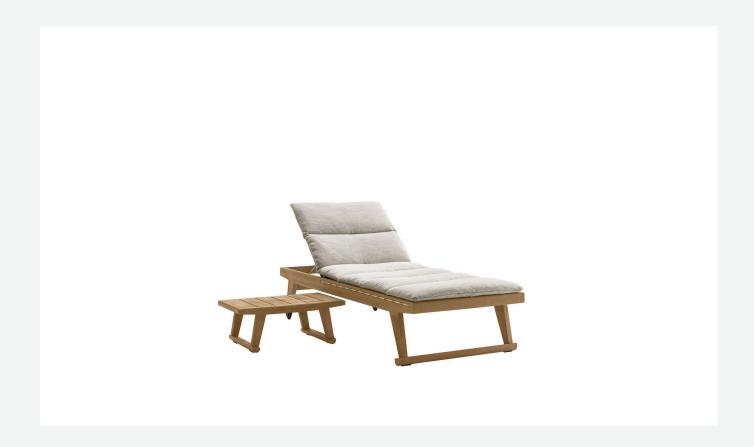

## Description

The contemporary classic Gio lounger for outdoor use forms part of a complete range of seats, tables and furnishings. Characterised by a solid natural teakwood frame or in a special antique grey finish, which gives the wood a particular lived-in look with silver grey reflections, the lounger features an interlacing of polypropylene bands and a reclining back. Moreover, its fabric-covered padded mattress makes it particularly cosy and comfortable.