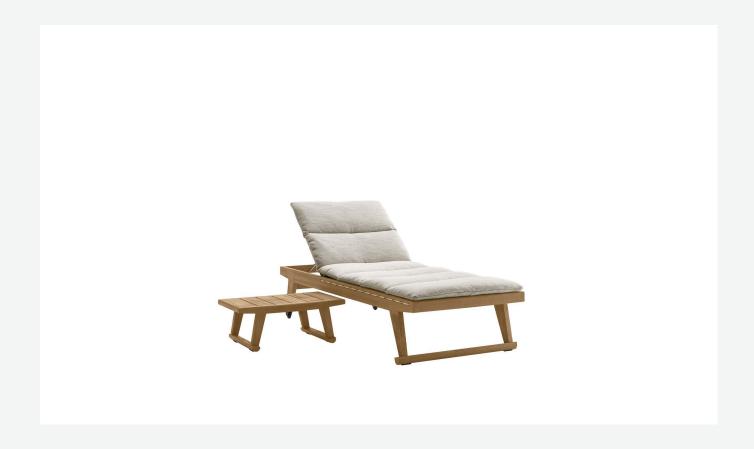

## Description

The contemporary classic Gio lounger for outdoor use forms part of a complete range of seats, tables and furnishings. Characterised by a solid natural teakwood frame or in a special antique grey finish, which gives the wood a particular lived-in look with silver grey reflections, the lounger features an interlacing of polypropylene bands and a reclining back. Moreover, its fabric-covered padded mattress makes it particularly cosy and comfortable.