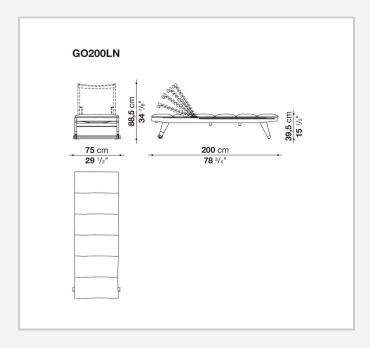

range of seats, tables and furnishings. Characterised by a solid natural teakwood frame or in a special antique grey finish, which gives the wood a particular lived-in look with silver grey reflections, the lounger features an interlacing of polypropylene bands and a reclining back. Moreover, its fabric-covered padded mattress makes it particularly cosy and comfortable.

## Technical information

Frame

solid wood

Webbing

polypropylene **Upholstery** 

high density polyester fibre
Reclining mechanism and zipper

electro polished stainless steel

Wheels

co-moulded thermoplastic material

Wheel supports

die-cast aluminium

**Ferrules** 

thermoplastic material **Waterproof cover cloth** 

PES fabric coated on one side in PU

fabric in limited categories

2 5/9/25

## Technical drawings



3 5/9/25