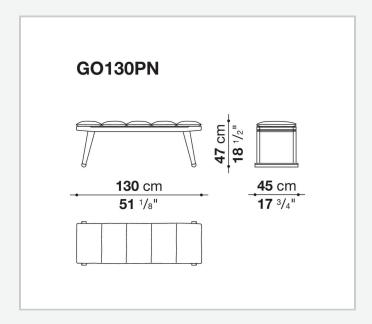

## Gio

COMPLEMENTI

2016

Antonio Citterio



## Description

Dedicated to living en plein air, the Gio outdoor bench forms part of a large family of sofas, armchairs, chairs, tables and loungers. Classic yet contemporary in style, on a solid natural teakwood or a special antique grey finish frame, which gives the wood a particular lived-in look with silver grey reflections. The seat cushion is particularly comfortable and covered with outdoor fabrics.

## Technical information

1

Frame
solid wood
Upholstery
high density polyester fibre
Ferrules
thermoplastic material
Waterproof cover cloth
PES fabric coated on one side in PU

2

## Technical drawings



3