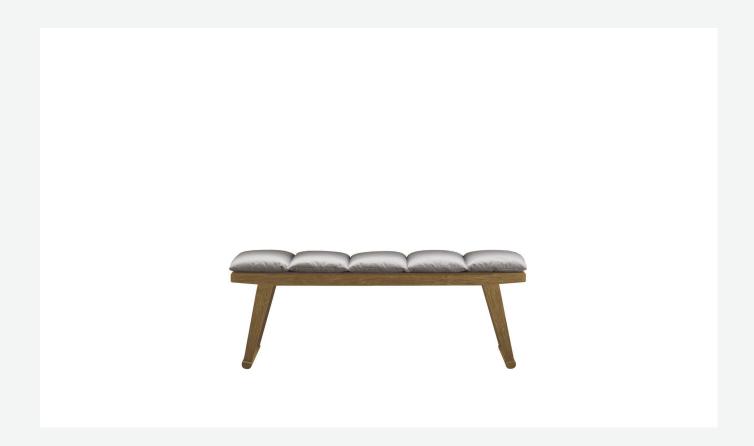

## Description

Dedicated to living en plein air, the Gio outdoor bench forms part of a large family of sofas, armchairs, chairs, tables and loungers. Classic yet contemporary in style, on a solid natural teakwood or a special antique grey finish frame, which gives the wood a particular lived-in look with silver grey reflections. The seat cushion is particularly comfortable and covered with outdoor fabrics.