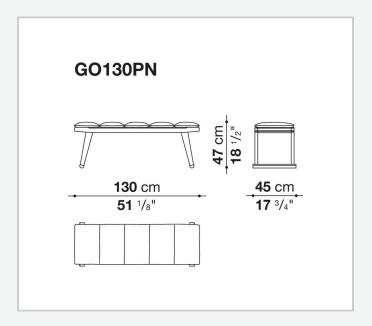

## Gio

COMPLEMENTI

2016

Antonio Citterio



## Description

Dedicated to living en plein air, the Gio outdoor bench forms part of a large family of sofas, armchairs, chairs, tables and loungers. Classic yet contemporary in style, on a solid natural teakwood or a special antique grey finish frame, which gives the wood a particular lived-in look with silver grey reflections. The seat cushion is particularly comfortable and covered with outdoor fabrics.

## Technical information

1

Frame
solid wood
Webbing
polypropylene
Upholstery
high density polyester fibre
Ferrules
thermoplastic material
Waterproof cover cloth
PES fabric coated on one side in PU

2 5/9/25

## Technical drawings



3 5/9/25