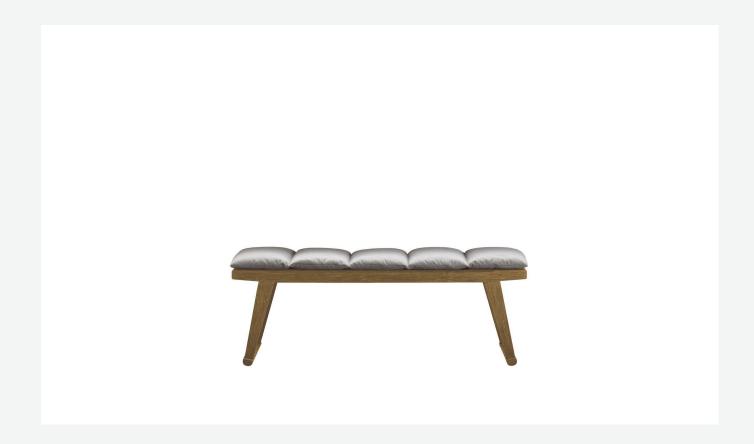

## Description

Dedicated to living en plein air, the Gio outdoor bench forms part of a large family of sofas, armchairs, chairs, tables and loungers. Classic yet contemporary in style, on a solid natural teakwood or a special antique grey finish frame, which gives the wood a particular lived-in look with silver grey reflections. The seat cushion is particularly comfortable and covered with outdoor fabrics.