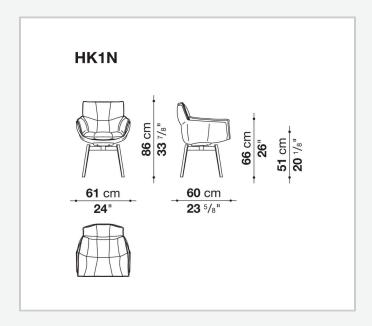

## **Husk Outdoor**

SEDIE

2011

Patricia Urquiola



## Description

The dining chair version completes the Husk Outdoor collection, which meets a variety of size and functional needs. The shell is available only in one colour; the four legs in painted metal are available in two colours.

## Technical information

1

#### Shell

high density polyurethane resin (Baydur®)

### Upholstery

polyester fibre, needle polyester fibre section

### **Support frame**

die-cast aluminium with polyester powder painting

#### **Ferrules**

plastic material

## Waterproof cover cloth

PES fabric coated on one side in PU

#### Cover

fabric in limited categories

2

# Technical drawings



3