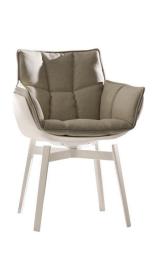

## Description

The dining chair version completes the Husk Outdoor collection, which meets a variety of size and functional needs. The shell is available only in one colour; the four legs in painted metal are available in two colours.