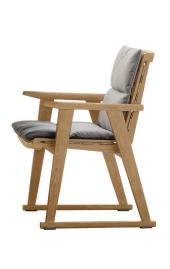

## Description

Classically contemporary, the Gio outdoor chair perfectly complements the tables of the same name, sharing their solid natural teakwood or a special antique grey frame, providing a particular lived-in look with silver grey reflections. These are extremely comfortable chairs, partly due to the padded cushion covered in outdoor fabrics.