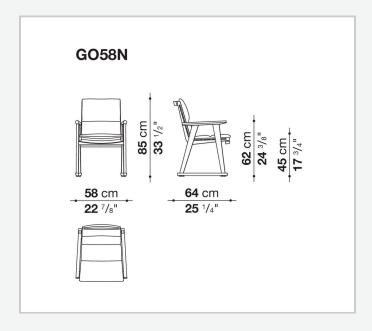

## Gio

**SEDIE** 

2016

Antonio Citterio



## Description

Classically contemporary, the Gio outdoor chair perfectly complements the tables of the same name, sharing their solid natural teakwood or a special antique grey frame, providing a particular lived-in look with silver grey reflections. These are extremely comfortable chairs, partly due to the padded cushion covered in outdoor fabrics.

## Technical information

1 4/25/24

Frame
solid wood
Webbing
polypropylene
Upholstery
high density polyester fibre
Ferrules
thermoplastic material
Waterproof cover cloth
PES fabric coated on one side in PU

**Cover** fabric in limited categories

2

## Technical drawings



3