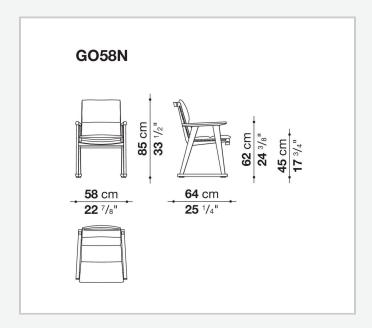

## Gio

**SEDIE** 

2016

Antonio Citterio



## Description

Classically contemporary, the Gio outdoor chair perfectly complements the tables of the same name, sharing their solid natural teakwood or a special antique grey frame, providing a particular lived-in look with silver grey reflections. These are extremely comfortable chairs, partly due to the padded cushion covered in outdoor fabrics.

## Technical information

1 5/9/25

Frame solid wood Webbing polypropylene
Upholstery
high density polyester fibre
Ferrules thermoplastic material

Waterproof cover cloth

PES fabric coated on one side in PU

Cover

fabric in limited categories

2 5/9/25

## Technical drawings



3 5/9/25