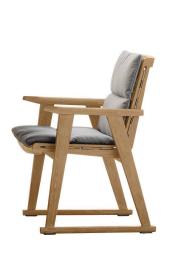

## Description

Classically contemporary, the Gio outdoor chair perfectly complements the tables of the same name, sharing their solid natural teakwood or a special antique grey frame, providing a particular lived-in look with silver grey reflections. These are extremely comfortable chairs, partly due to the padded cushion covered in outdoor fabrics.