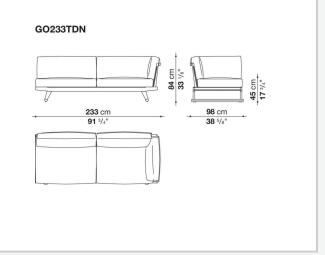

ons – can easily be inserted. This particular type of frame allows for easily disassembling of the various components, so as to reduce the space needed to store the products in winter. The seats' seat and back cushions, in exclusive colour combinations, make Gio particularly enveloping and comfortable. In addition to the sofas, the Gio series also includes loungers, armchairs, chairs, tables and accessories.

### **Technical** information

Frame solid wood Webbing polypropylene Upholstery shaped polyurethane of different density, combination of Solotex fibre and visco-elastic polyurethane, cover in water repellent polyester fibre Ferrules thermoplastic material Waterproof cover cloth PES fabric coated on one side in PU Cover fabric in limited categories

## Technical drawings