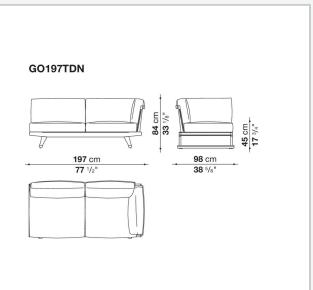

ribbons – can easily be inserted. This particular type of frame allows for easily disassembling of the various components, so as to reduce the space needed to store the products in winter. The seats' seat and back cushions, in exclusive colour combinations, make Gio particularly enveloping and comfortable. In addition to the sofas, the Gio series also includes loungers, armchairs, chairs, tables and accessories.

### **Technical** information

Frame solid wood Webbing polypropylene Upholstery shaped polyurethane of different density, combination of Solotex fibre and visco-elastic polyurethane, cover in water repellent polyester fibre Ferrules thermoplastic material Waterproof cover cloth PES fabric coated on one side in PU Cover fabric in limited categories

## Technical drawings