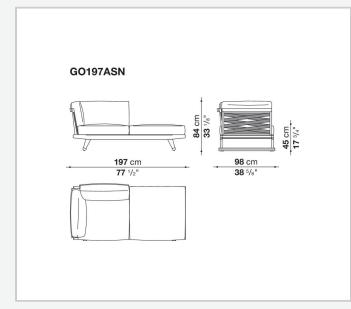

s – can easily be inserted. This particular type of frame allows for easily disassembling of the various components, so as to reduce the space needed to store the products in winter. The seats' seat and back cushions, in exclusive colour combinations, make Gio particularly enveloping and comfortable. In addition to the sofas, the Gio series also includes loungers, armchairs, chairs, tables and accessories.

### **Technical** information

Frame solid wood Webbing polypropylene Upholstery shaped polyurethane of different density, combination of Solotex fibre and visco-elastic polyurethane, cover in water repellent polyester fibre Ferrules thermoplastic material Waterproof cover cloth PES fabric coated on one side in PU Cover fabric in limited categories

## Technical drawings