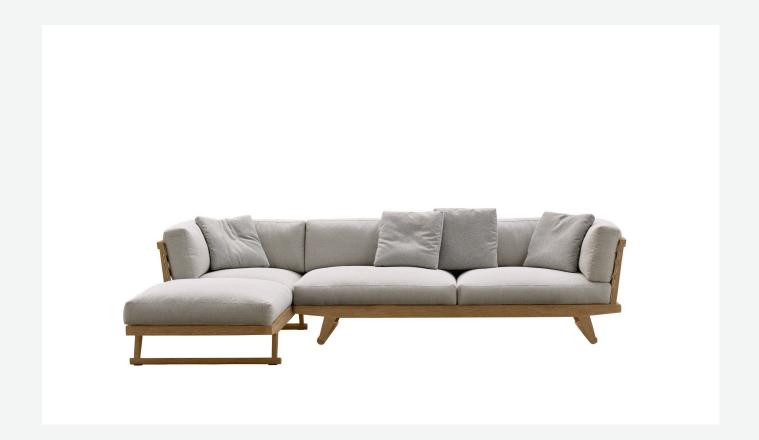

#### Description

An outdoor collection of sofas with a contemporary classic accent, Gio stands out for its solid natural teakwood or in a special antique grey finish frames, which grants the wood a particular lived-in look with silver grey reflections. The various types of sofas, terminal elements and chaise longues can be combined to form in-line, corner and peninsula seating. They all have a basic frame made of wooden slats, on which a backrest and armrests – characterised by an interlacing of polypropylene ribbons – can easily be inserted. This particular type of frame allows for easily disassembling of the various components, so as to reduce the space needed to store the products in winter. The seats' seat and back cushions, in exclusive colour combinations, make Gio particularly enveloping and comfortable. In addition to the sofas, the Gio series also includes loungers, armchairs, chairs, tables and accessories.