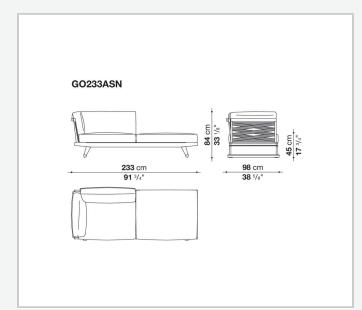

can easily be inserted. This particular type of frame allows for easily disassembling of the various components, so as to reduce the space needed to store the products in winter. The seats' seat and back cushions, in exclusive colour combinations, make Gio particularly enveloping and comfortable. In addition to the sofas, the Gio series also includes loungers, armchairs, chairs, tables and accessories.

### **Technical** information

Frame solid wood Webbing polypropylene Upholstery shaped polyurethane of different density, combination of Solotex fibre and visco-elastic polyurethane, cover in water repellent polyester fibre Ferrules thermoplastic material Waterproof cover cloth PES fabric coated on one side in PU Cover fabric in limited categories

## Technical drawings