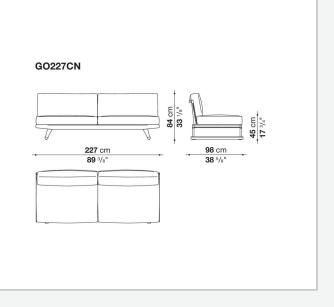

ene ribbons – can easily be inserted. This particular type of frame allows for easily disassembling of the various components, so as to reduce the space needed to store the products in winter. The seats' seat and back cushions, in exclusive colour combinations, make Gio particularly enveloping and comfortable. In addition to the sofas, the Gio series also includes loungers, armchairs, chairs, tables and accessories.

### **Technical** information

Frame solid wood Webbing polypropylene Upholstery shaped polyurethane of different density, combination of Solotex fibre and visco-elastic polyurethane, cover in water repellent polyester fibre Ferrules thermoplastic material Waterproof cover cloth PES fabric coated on one side in PU Cover fabric in limited categories

## Technical drawings