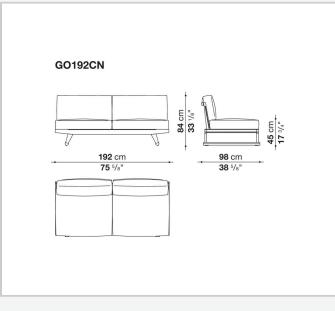

ylene ribbons – can easily be inserted. This particular type of frame allows for easily disassembling of the various components, so as to reduce the space needed to store the products in winter. The seats' seat and back cushions, in exclusive colour combinations, make Gio particularly enveloping and comfortable. In addition to the sofas, the Gio series also includes loungers, armchairs, chairs, tables and accessories.

### **Technical** information

Frame solid wood Webbing polypropylene Upholstery shaped polyurethane of different density, combination of Solotex fibre and visco-elastic polyurethane, cover in water repellent polyester fibre Ferrules thermoplastic material Waterproof cover cloth PES fabric coated on one side in PU Cover fabric in limited categories

## Technical drawings