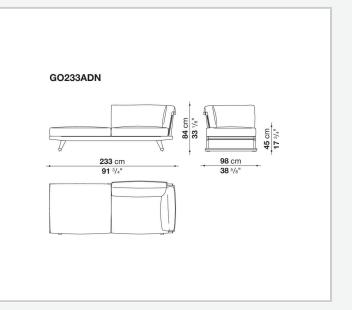

n easily be inserted. This particular type of frame allows for easily disassembling of the various components, so as to reduce the space needed to store the products in winter. The seats' seat and back cushions, in exclusive colour combinations, make Gio particularly enveloping and comfortable. In addition to the sofas, the Gio series also includes loungers, armchairs, chairs, tables and accessories.

### **Technical** information

Frame solid wood Webbing polypropylene Upholstery shaped polyurethane of different density, combination of Solotex fibre and visco-elastic polyurethane, cover in water repellent polyester fibre Ferrules thermoplastic material Waterproof cover cloth PES fabric coated on one side in PU Cover fabric in limited categories

## Technical drawings