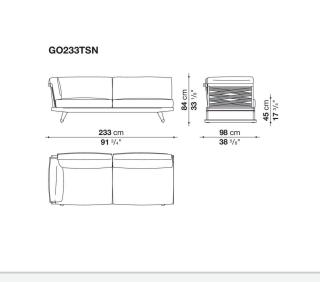

bbons – can easily be inserted. This particular type of frame allows for easily disassembling of the various components, so as to reduce the space needed to store the products in winter. The seats' seat and back cushions, in exclusive colour combinations, make Gio particularly enveloping and comfortable. In addition to the sofas, the Gio series also includes loungers, armchairs, chairs, tables and accessories.

### **Technical** information

Frame solid wood Webbing polypropylene Upholstery shaped polyurethane of different density, combination of Solotex fibre and visco-elastic polyurethane, cover in water repellent polyester fibre Ferrules thermoplastic material Waterproof cover cloth PES fabric coated on one side in PU Cover fabric in limited categories

## Technical drawings