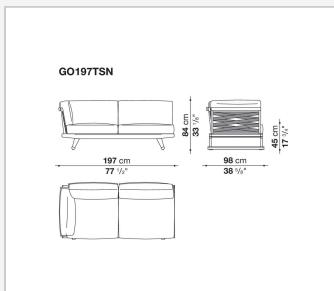

e ribbons – can easily be inserted. This particular type of frame allows for easily disassembling of the various components, so as to reduce the space needed to store the products in winter. The seats' seat and back cushions, in exclusive colour combinations, make Gio particularly enveloping and comfortable. In addition to the sofas, the Gio series also includes loungers, armchairs, chairs, tables and accessories.

### **Technical** information

Frame solid wood Webbing polypropylene Upholstery shaped polyurethane of different density, combination of Solotex fibre and visco-elastic polyurethane, cover in water repellent polyester fibre Ferrules thermoplastic material Waterproof cover cloth PES fabric coated on one side in PU Cover fabric in limited categories

## Technical drawings