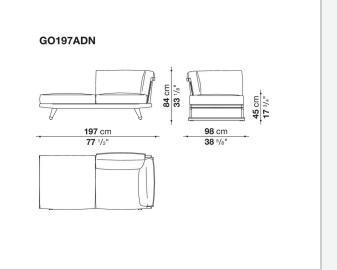

– can easily be inserted. This particular type of frame allows for easily disassembling of the various components, so as to reduce the space needed to store the products in winter. The seats' seat and back cushions, in exclusive colour combinations, make Gio particularly enveloping and comfortable. In addition to the sofas, the Gio series also includes loungers, armchairs, chairs, tables and accessories.

### **Technical** information

Frame solid wood Webbing polypropylene Upholstery shaped polyurethane of different density, combination of Solotex fibre and visco-elastic polyurethane, cover in water repellent polyester fibre Ferrules thermoplastic material Waterproof cover cloth PES fabric coated on one side in PU Cover fabric in limited categories

## Technical drawings