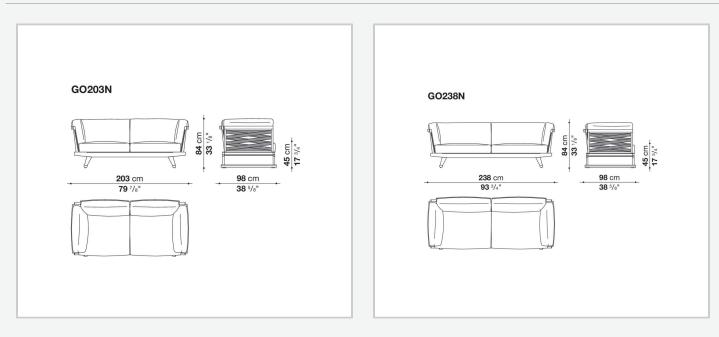

opylene ribbons – can easily be inserted. This particular type of frame allows for easily disassembling of the various components, so as to reduce the space needed to store the products in winter. The seats' seat and back cushions, in exclusive colour combinations, make Gio particularly enveloping and comfortable. In addition to the sofas, the Gio series also includes loungers, armchairs, chairs, tables and accessories.

### **Technical** information

Frame solid wood Webbing polypropylene Upholstery shaped polyurethane of different density, combination of Solotex fibre and visco-elastic polyurethane, cover in water repellent polyester fibre Ferrules thermoplastic material Waterproof cover cloth PES fabric coated on one side in PU Cover fabric in limited categories

## Technical drawings